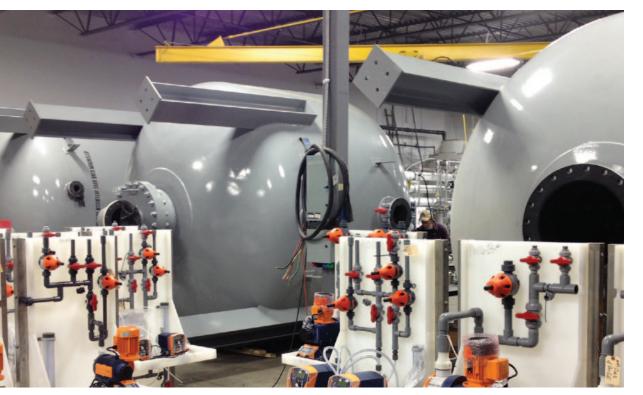

- HIGHLIGHTS -

Flow rate: 2,500 m<sup>3</sup>/d (460 gpm)

Work in close collaboration with EPC client in a design-built approach.

Large scope of work, including: • Process engineering • 11 skids of process equipment • 6 large diameter pressure vessels

All controls

All interconnecting piping

System equipped with Energy Recovery devices.