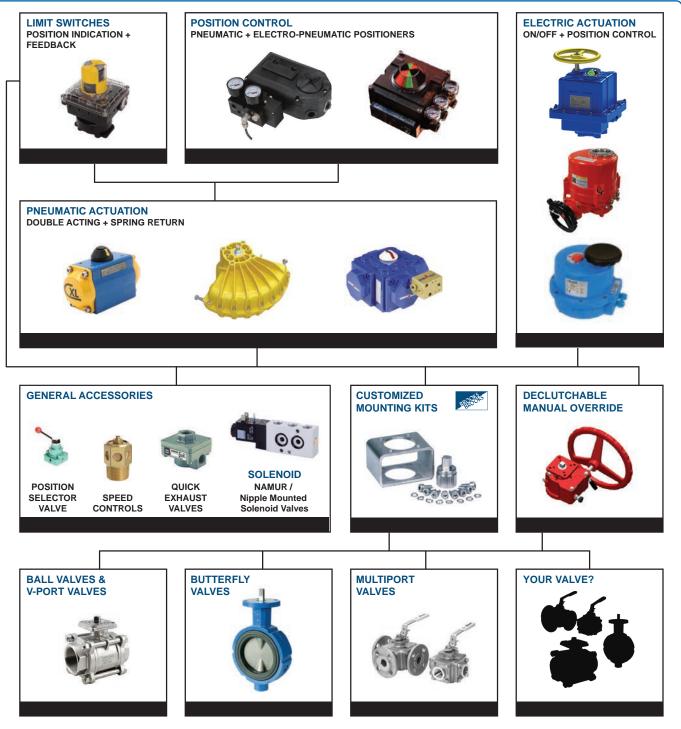

## **ASSEMBLY CAPABILITIES**

- Valve Automation for ON/OFF or Throttling Service
- Actuation of Valves, Dampers & Louvers
- Pneumatic, Hydraulic & Electric Actuation
- Fieldbus, Intellis, AS-I, HART, Profibus, DeviceNet & other Network Protocols
- Solutions for Manual Gear, Chain wheel, Level & Manual Overrides
- Fabricated Stem Extensions for Submerged, Below Grade or Insulated Valves
- Valve Repair & Rebuild Services
- Custom Mounting Kits for Customer Supplied Valves or Actuators

## **ACTUATORS**

- Rated 4 million cycles
- Spring Return Lever & Firesafe Fusible Link for Manual Valves
- **VALVE CONTROLS & POSITION MONITORING**

- Complete Line of Valve Position Monitors
- Dual Display for Remote Indication + Local Visual Position
- Mechanical Switches, Proximity Switches, Position Transmitters.
- General Purpose, Explosion Proof, and Intrinsically Safe
- Integrated Solenoids for Valve Control.
- Network Communications (ASi, Profibus, Modbus, HART, Devicenet, Fieldbus)
- Self Calibrating & Intelligent Positioners with Remote Mount

• Temperature to: -40C (lower on special build)

High Speed Options, Integral Controls, Damper Drives

- Pneumatic and Electro-Pneumatic Valve Positioners 3-15psi or 4-20ma
- PPA Enclosure with SS hardware Nema 4x Enclosure with Visual Position Indication
- **Optional:** Limit Switches & 4-20ma Position Transmitter
- General Purpose, Intrinsically Safe, Explosion Proof area classification
- Fail Freeze Option Available
- Smart Positioners with AutoCal

#### Capabilities

- Valve Automation for ON/OFF or Control Service
- Actuation of Valves, Dampers & Louvers
- Pneumatic, Hydraulic & Electric Actuators
- Fieldbus, Intellis, AS-I, HART, Profibus, DeviceNet & other Network Protocols
- Solutions for Manual Gear, Chain Wheel. Lever & Manual Overrides
- Fabricated Stem Extensions for Submerged, Below Grade or Insulated Valves
- Valve Repair & Rebuild Services
- Custom Mounting Kits for Customer Supplied Valves or Actuators