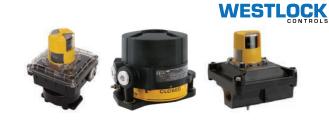

## **ACTUATORS**

- Rated 4 million cycles
- Spring Return Lever & Firesafe Fusible Link for Manual Valves
- **VALVE CONTROLS & POSITION MONITORING**

- Complete Line of Valve Position Monitors
- Dual Display for Remote Indication + Local Visual Position
- Mechanical Switches, Proximity Switches, Position Transmitters.
- General Purpose, Explosion Proof, and Intrinsically Safe
- Integrated Solenoids for Valve Control.
- Network Communications (ASi, Profibus, Modbus, HART, Devicenet, Fieldbus)
- Self Calibrating & Intelligent Positioners with Remote Mount