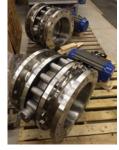

# VALVES - Specifically Selected for Your Application

- For Demanding Applications Fugitive Emission Port • Temperature: -200° C to 788° C • 2 Way and 3 Way Configurations
  - V-Port Control with Custom V-Ports to fit any Application
  - High Temperature, High Cycle, Cryogenic,
  - Corrosive and Errosive Applications
  - Block and Bleed (Single and Double)

- Pressure: 150 to 4500 ANSI
- Soft Seat Design
- Metal Seat Design
- Advanced Stem Packing Design to Eliminate Stem Leakage