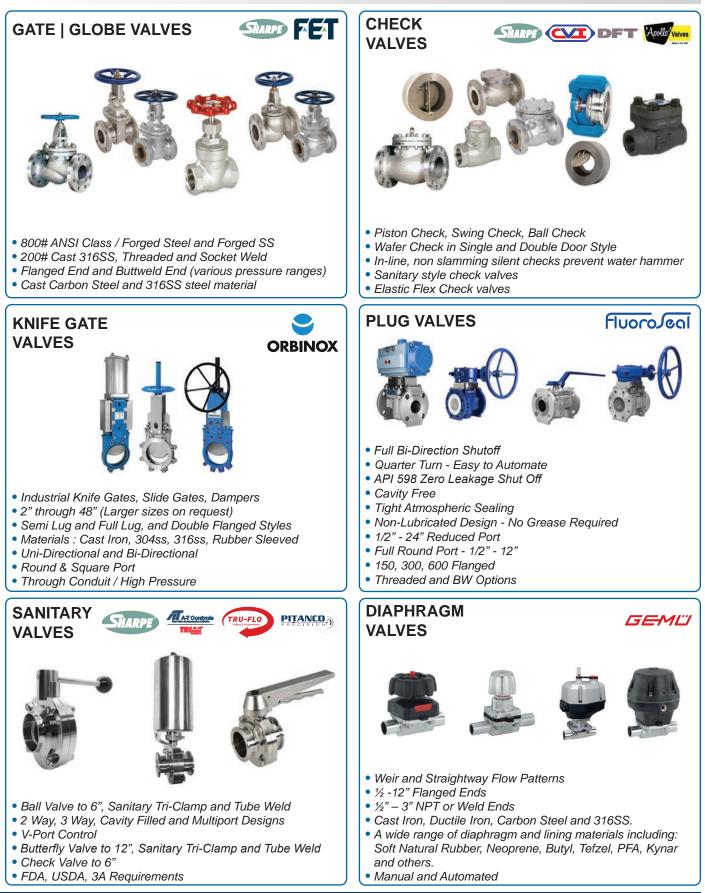

verrides
- Fabricated Stem Extensions for Submerged, Below Grade or Insulated Valves
- Valve Repair & Rebuild Services
- Custom Mounting Kits for Customer Supplied Valves or Actuators

## **CONTACT US**

Phone : 1-877-624-5757 Email : industrialsales@johnbrooks.ca Web : https://www.johnbrooks.ca



# VALVES - Specifically Selected for Your Application



- For Demanding Applications Fugitive Emission Port • Temperature: -200° C to 788° C • 2 Way and 3 Way Configurations
  - V-Port Control with Custom V-Ports to fit any Application
  - High Temperature, High Cycle, Cryogenic,
  - Corrosive and Errosive Applications
  - Block and Bleed (Single and Double)

- Pressure: 150 to 4500 ANSI
- Soft Seat Design
- Metal Seat Design
- Advanced Stem Packing Design to Eliminate Stem Leakage

## VALVES



## 1-877-624-5757

# **VALVE AUTOMATION**

## **ACTUATORS**



- Rated 4 million cycles
- Spring Return Lever & Firesafe Fusible Link for Manual Valves
- **VALVE CONTROLS & POSITION MONITORING**



- Complete Line of Valve Position Monitors
- Dual Display for Remote Indication + Local Visual Position
- Mechanical Switches, Proximity Switches, Position Transmitters.
- General Purpose, Explosion Proof, and Intrinsically Safe
- Integrated Solenoids for Valve Control.
- Network Communications (ASi, Profibus, Modbus, HART, Devicenet, Fieldbus)
- Self Calibrating & Intelligent Positioners with Remote Mount



• Temperature to: -40C (lower on special build)

High Speed Options, Integral Controls, Damper Drives

- Pneumatic and Electro-Pneumatic Valve Positioners 3-15psi or 4-20ma
- PPA Enclosur