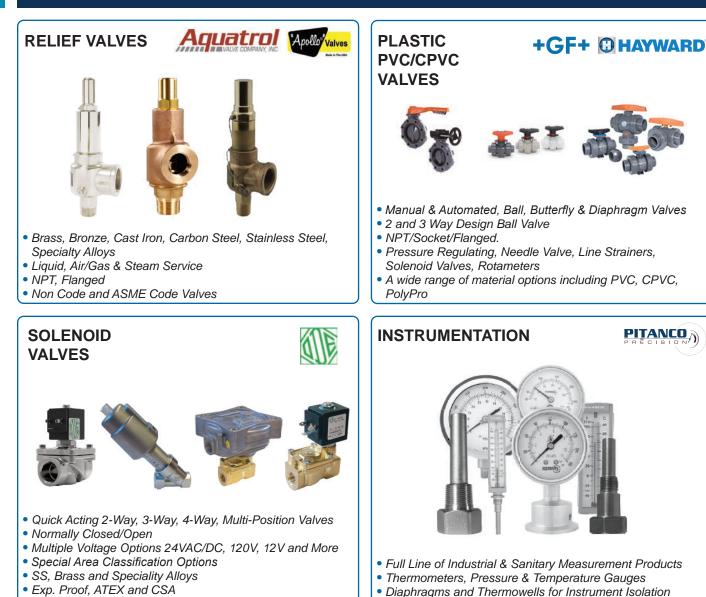

# **SPECIALTY PRODUCTS**

• Air, Water, Gas, Fuel, Steam and Cryo Services

#### VALVE ASSEMBLIES

Dry, Glycerine & Silicone Fill Options

JB-VALVES-062

- Valve Automation for ON/OFF or Throttling Service
- Actuation of Valves, Dampers & Louvers
- Pneumatic, Hydraulic & Electric Actuation
- Fieldbus, Intellis, AS-I, HART, Profibus, DeviceNet & other Network Protocols
- Solutions for Manual Gear, Chain wheel, Level & Manual Overrides
- Fabricated Stem Extensions for Submerged, Below Grade or Insulated Valves
- Valve Repair & Rebuild Services
- Custom Mounting Kits for Customer Supplied Valves or Actuators