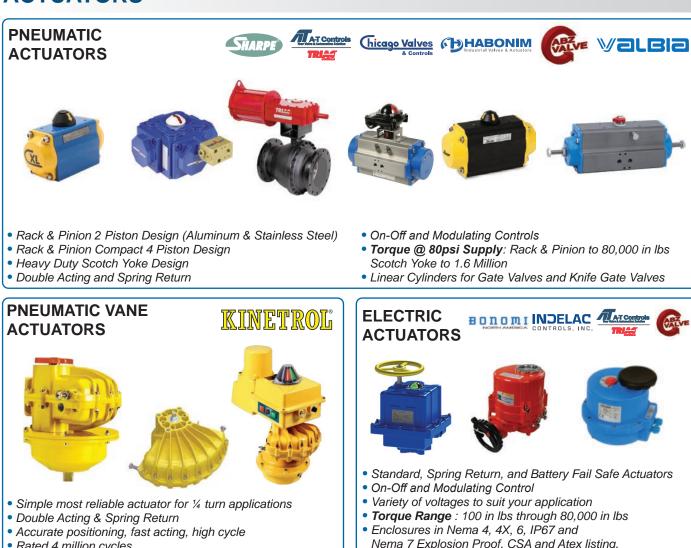

## **ACTUATORS**

- Rated 4 million cycles
- Spring Return Lever & Firesafe Fusible Link for Manual Valves
- **VALVE CONTROLS & POSITION MONITORING**

- Complete Line of Valve Position Monitors
- Dual Display for Remote Indication + Local Visual Position
- Mechanical Switches, Proximity Switches, Position Transmitters.
- General Purpose, Explosion Proof, and Intrinsically Safe
- Integrated Solenoids for Valve Control.
- Network Communications (ASi, Profibus, Modbus, HART, Devicenet, Fieldbus)
- Self Calibrating & Intelligent Positioners with Remote Mount

• Temperature to: -40C (lower on special build)

High Speed Options, Integral Controls, Damper Drives

- Pneumatic and Electro-Pneumatic Valve Positioners 3-15psi or 4-20ma
- PPA Enclosure with SS hardware Nema 4x Enclosure with Visual Position Indication
- **Optional:** Limit Switches & 4-20ma Position Transmitter
- General Purpose, Intrinsically Safe, Explosion Proof area classification
- Fail Freeze Option Available
- Smart Positioners with AutoCal