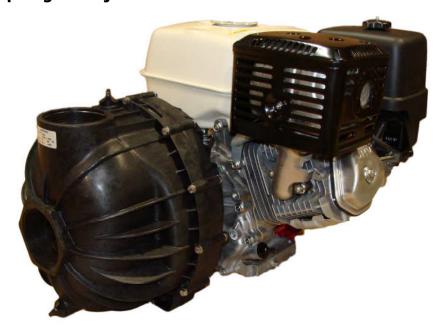

| PWP3P13GX            |
|----------------------|
| 13 HP Honda GX390    |
| 3" X 3" Port Size    |
| 440 gpm max capacity |
| 25 ft suction lift   |
| 125 ft max head      |
| 110 Lbs              |

- Powered by Honda GX engine
- 3" Poly pump High Flow
- Chemical resistant
- Viton seals
- Assembled in Canada