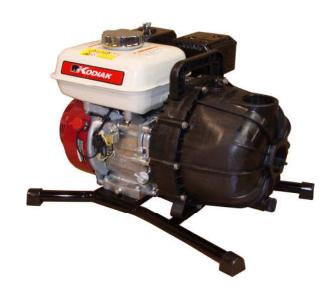

| PWP2P5GC             | PWP2CH5GX            |  |
|----------------------|----------------------|--|
| 5 HP Honda GC160     | 5.5 HP Honda GX160   |  |
| 2" X 2" Port Size    | 2" X 2" Port Size    |  |
| 150 gpm max capacity | 150 gpm max capacity |  |
| 25 ft suction lift   | 25 ft suction lift   |  |
| 134 ft max head      | 134 ft max head      |  |
| 46 Lbs               | 49 Lbs               |  |

- Powered by Honda GC or GX engine
- 2" Poly pump
- Chemical resistant
- Viton seals
- Assembled in Canada

| *        |  |
|----------|--|
| <b>T</b> |  |

www.kodiakpower.ca

Distributed by: