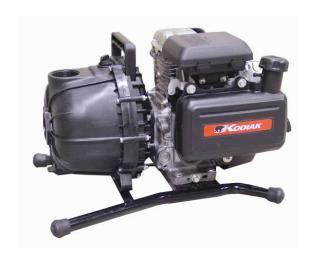

| PWP2P5GC             | PWP2CH5GX            |  |
|----------------------|----------------------|--|
| 5 HP Honda GC160     | 5.5 HP Honda GX160   |  |
| 2" X 2" Port Size    | 2" X 2" Port Size    |  |
| 150 gpm max capacity | 150 gpm max capacity |  |
| 25 ft suction lift   | 25 ft suction lift   |  |
| 134 ft max head      | 134 ft max head      |  |
| 46 Lbs               | 49 Lbs               |  |

- Powered by Honda GC or GX engine
- 2" Poly pump
- Chemical resistant
- Viton seals
- Assembled in Canada

| *        |  |
|----------|--|
| <b>T</b> |  |

www.kodiakpower.ca

Distributed by: