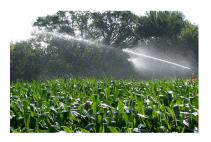

## Ideal for fire prevention, irrigation or transferring water to a higher elevation

**New Product** 

- Metal roll cage adds strength and extra protection for extended durability
- Cast aluminum pump housing offers protection & portability
- Cast iron volute and cast aluminum impeller for heavy duty performance
- Carbon ceramic seal
- Made in Japan