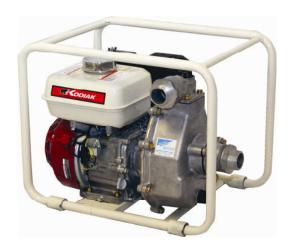

## Ideal for fire prevention, irrigation or transferring water to a higher elevation

**New Product** 

- Metal roll cage adds strength and extra protection for extended durability
- Cast aluminum pump housing offers protection & portability
- Cast iron volute and cast aluminum impeller for heavy duty performance
- Carbon ceramic seal
- Made in Japan

| PWP15SCH4070           |
|------------------------|
| 5.5 HP Honda GX160 OHV |
| 1.5" X 1.5" Port Size  |
| 103 gpm max capacity   |
| 26 ft suction lift     |
| 233 ft max head        |
| 59 Lbs                 |