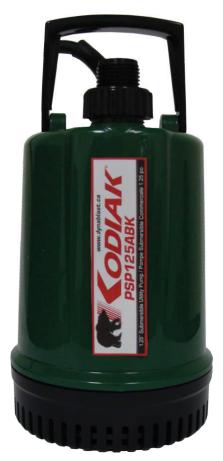

This quality light weight utility pump is ideal for various residential / commercial dewatering applications.

# **PSP125ABK** 1" Submersible Pump

### Features

- 0.15 hp
- ABS Casing
- Side suction
- 304 Stainless steel motor casing, rotor shaft
- Motor with thermal overload protection
- Built in auto thermal overload reset
- Top discharge with garden hose connection
- 33 ft power cable
- CSA certified product

## Specifications

| Pump Type          | Dewatering Utility Pump |
|--------------------|-------------------------|
| Discharge size     | 1"                      |
| Pump type          | Thermal Plastic         |
| Motor/Volt/RPM     | 0.15HP / 115V / 3450RPM |
| Rated Amps         | 2 amp                   |
| Max. Head          | 19.6 ft                 |
| Max. GPM           | 21 gpm                  |
| Dimensions         | 11" H x 5" W            |
| Mechanical Seal    | Silicon Carbide         |
| Lip Seal & O rings | Buna-N                  |
| Weight             | 9 lbs                   |
| Warranty           | 1 year                  |