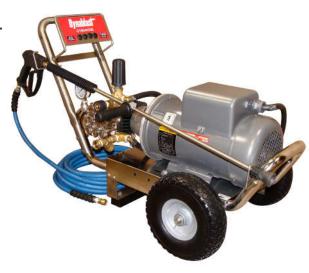

## **Direct Drive • Electric Powered • Stainless Steel Cart**

 Quick Connect **Hose Connectors:** 

For easy on/off connections and tangle free hoses.

• Baldor Electric TEFC Motor.

 Thermally Protected Pump: Up to 190° F.

 Rubber Foot: Reduces vibration.

Flex Coupler: For longer pump and motor life.

• 5 Year Warranty: All Dynablast pressure washers include a 5 year limited warranty.

 Heavy Duty Stainless Steel Cart:

Including Stainless Steel name plate and hose holder.

• 10" Never-Go-Flat Tires: Ball bearing construction with a steel rim and hub assembly.

High Pressure Hose:

Durable non-marking steel braided hose.

C5004HTSS - 30' C1904HTSS - 50' C1904HTDS - 50' C1904HTDS3D - 50'

 Quality Gun and Lance Combination:

Easy pull trigger with 36" lance.

Separate Unloader:

Diverts water pressure when trigger is not in use. Includes easily adjustable pressure control knob and all brass fittings.

 High Quality Interpump **HT Series Triplex Plunger** Pump:

HT Series pumps can run hot water up to 185° F.

## Other Features: •

- Brass Y Inlet Strainer
- **Gun and Lance Holder**

| SPECIFICATIONS               | ASSEMBLED IN CANADA |             |             |                 |
|------------------------------|---------------------|-------------|-------------|-----------------|
| MODEL                        | C5004HTSS           | C1904HTSS   | C1904HTDS   | C1904HTDS3D     |
| Operating Pressure (PSI):    | 500                 | 1900        | 1900        | 1900            |
| Volume (GPM):                | 4.0                 | 4.0         | 4.0         | 4.0             |
| Motor (HP):                  | 1.5                 | 5.0         | 5.0         | 5.0             |
| Pump Speed:                  | 1750                | 1750        | 1750        | 1750            |
| Available Voltage (1 Phase): | 115                 | 230         | 230         | 575 V (3-Phase) |
| Amps:                        | 13.5                | 22          | 22          | 5.7             |
| Time Delay Shutdown:         | No                  | No          | Yes         | Yes             |
| Dimensions:                  | 40"x22"x35"         | 40"x22"x35" | 40"x22"x35" | 40"x22"x35"     |
| Unit Weight:                 | 100 lbs             | 195 lbs     | 205 lbs     | 195 lbs         |