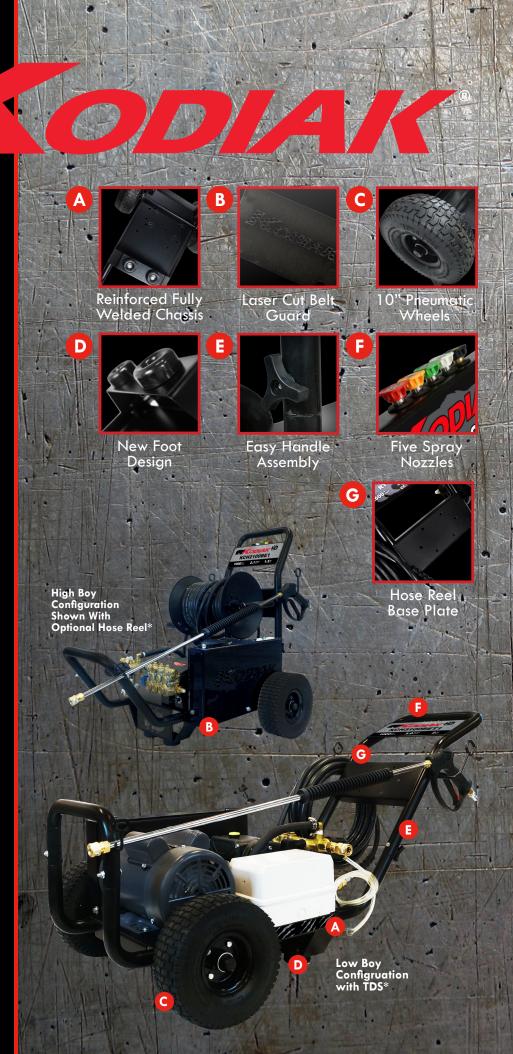

Introducing Kodiak Equipment's Work Horse: Kodiak HD

The all new offering of Kodiak belt drive pressure washers has an innovative, industry leading cart design. Compact, easy to transport and virtually vibration free with the option of high cart or low cart configurations.

With an easy-to-remove belt guard and revised pump mounting bracket it makes changing, aligning and tensioning belts simple.

An extensive range of models to meet your needs, offered with or without time delay.