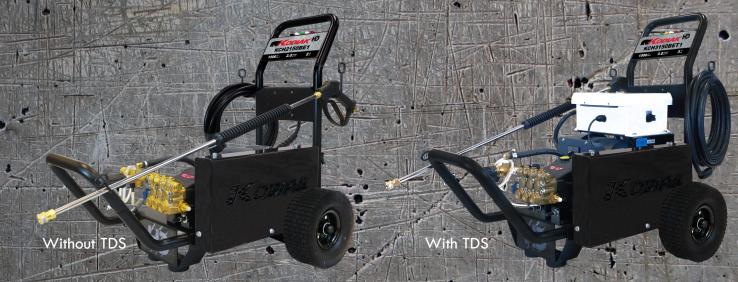

With an easy-to-remove belt guard and revised pump mounting bracket it makes changing, aligning and tensioning belts simple.

An extensive range of models to meet your needs, offered with or without time delay.