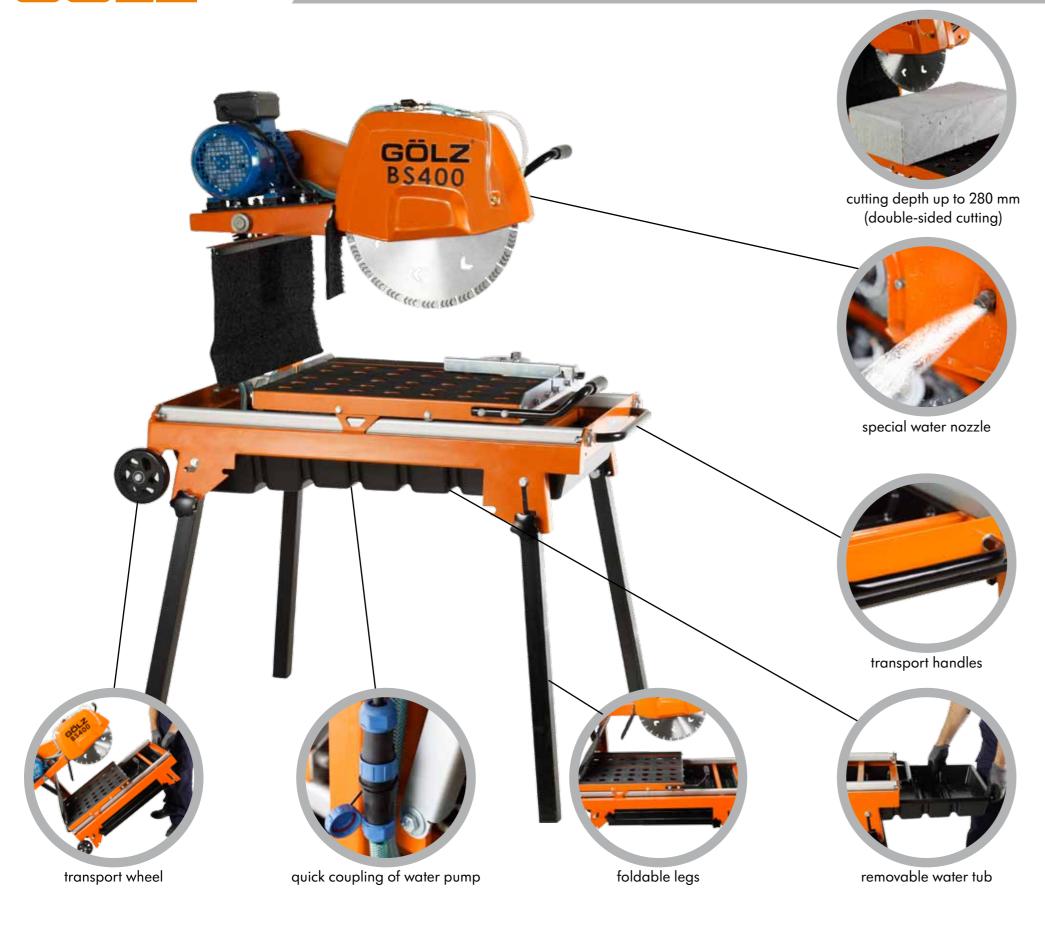

#### Equipment highlights

- optional electrical motor or gasoline engine
- cutting head with elastic device, easy for operation
- electric water pump with quick coupling, easy for changing the pump (electrical motor version)
- high efficient mechanical water pump (Honda motor version)
- max. cutting depth up to 150 mm and 280 mm (double-sided cutting)
- max. cutting length up to 800 mm
- removable water tub, easy for cleaning
- foldable legs
- removable blade guard for easy blade change
- special water nozzle for optimized water cooling
- transportation wheel, easy for moving

#### Accessories

| Technical data:     | GÖLZ BS400-E                         | GÖLZ BS400-P                    |
|---------------------|--------------------------------------|---------------------------------|
| Motor:              | electric, 120 V, 60 Hz               | Honda GX200                     |
| Power:              | 2,2 kW/P1 (3 HP)                     | 4,1 kW/5,5 HP                   |
| Max. cutting depth: | 150 mm (double-sided cutting 280 mm) |                                 |
| Max. blade size:    | 400 mm                               |                                 |
| Water pump:         | S2, 120 V, 60 Hz                     | efficient mechanical water pump |
| Dimension (LxBxH):  | 1110x640x1400 mm                     | 1110x640x1550 mm                |
| Weight:             | 90 kg                                | 93 kg                           |