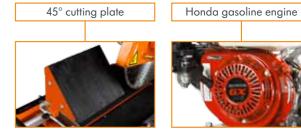

#### Equipment highlights

- optional electrical motor or gasoline engine
- cutting head with elastic device, easy for operation
- electric water pump with quick coupling, easy for changing the pump (electrical motor version)
- high efficient mechanical water pump (Honda motor version)
- max. cutting depth up to 150 mm and 280 mm (double-sided cutting)
- max. cutting length up to 800 mm
- removable water tub, easy for cleaning
- foldable legs
- removable blade guard for easy blade change
- special water nozzle for optimized water cooling
- transportation wheel, easy for moving

#### Accessories

| Technical data:     | GÖLZ BS400-E                         | GÖLZ BS400-P                    |
|---------------------|--------------------------------------|---------------------------------|
| Motor:              | electric, 120 V, 60 Hz               | Honda GX200                     |
| Power:              | 2,2 kW/P1 (3 HP)                     | 4,1 kW/5,5 HP                   |
| Max. cutting depth: | 150 mm (double-sided cutting 280 mm) |                                 |
| Max. blade size:    | 400 mm                               |                                 |
| Water pump:         | S2, 120 V, 60 Hz                     | efficient mechanical water pump |
| Dimension (LxBxH):  | 1110x640x1400 mm                     | 1110x640x1550 mm                |
| Weight:             | 90 kg                                | 93 kg                           |