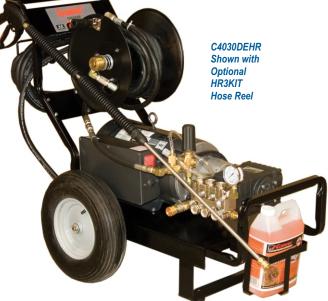

## **COLD WATER PRESSURE WASHER**

## Direct Drive • Electric Powered • Industrial Cart

 Downstream Adjustable Chemical Injector: For low pressure soap and

chemical injection.

 Quality Gun and Stainless Steel Lance Combination: Easy pull trigger with 48" lance. C2010DEH - 36" Lance

 Quick Connect Hose **Connectors:** For easy on/off connections and tangle free hoses.

 Baldor TEFC Motor: Low speed induction motor extends the life of your pump.

· Separate Unloader: Diverts water pressure when trigger is not in use. Includes easily adjustable pressure control knob and all brass

C2010DEH - Built-In Unloader

Inlet Filter: Helps reduce contaminants from entering the pump.

 Heavy Duty Cart: With powder coated finish.

 Four Quick Connect Nozzles: Colour coded nozzles included are 0°, 15°, 25° and soap mounted on lance.

• 50' High Pressure Hose: Durable non-marking steel braided hose. C2010DEH - 30' Hose

 High Quality Triplex Plunger Pump: All Dynablast pressure washers include GP/Interpump pumps with solid ceramic plungers, thermal pump protector and limited 5 year warranty.

 Rubber Foot: Reduces vibration.

• 16" Pneumatic Tires: Ball bearing construction with a steel rim and hub assembly.

ACCEMBLED IN CANADA

## Other Features:

- Warnock Hersey Certified
- **CSA Approved Heavy Duty Power Cord and Plug**
- Pressure Gauge

| SPECIFICATIONS            | ASSEMBLED IN CANADA |             |
|---------------------------|---------------------|-------------|
| MODEL                     | C2010DEH            | C4030DEHR   |
| Operating Pressure (PSI): | 1000                | 3000        |
| Volume (GPM):             | 2.1                 | 4.0         |
| Motor (HP):               | 1.5                 | 7.5         |
| Pump Speed (RPM):         | 1750                | 1750        |
| Available Voltage:        | 115                 | 230         |
| Amps:                     | 14                  | 33          |
| Wheel Size:               | Carry Handle        | 16"         |
| Unit Dimensions (LxWxH):  | 20"x12"x18"         | 41"x31"x24" |
| Unit Weight:              | 80 lbs              | 270 lbs     |