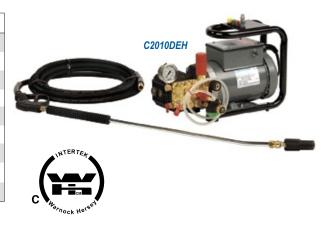

## **COLD WATER PRESSURE WASHER**

## Direct Drive • Electric Powered • Industrial Cart

 Downstream Adjustable Chemical Injector: For low pressure soap and

chemical injection.

 Quality Gun and Stainless Steel Lance Combination: Easy pull trigger with 48" lance. C2010DEH - 36" Lance

 Quick Connect Hose **Connectors:** For easy on/off connections and tangle free hoses.

 Baldor TEFC Motor: Low speed induction motor extends the life of your pump.

· Separate Unloader: Diverts water pressure when trigger is not in use. Includes easily adjustable pressure control knob and all brass

C2010DEH - Built-In Unloader

Inlet Filter: Helps reduce contaminants from entering the pump.

 Heavy Duty Cart: With powder coated finish.

 Four Quick Connect Nozzles: Colour coded nozzles included are 0°, 15°, 25° and soap mounted on lance.

• 50' High Pressure Hose: Durable non-marking steel braided hose. C2010DEH - 30' Hose

 High Quality Triplex Plunger Pump: All Dynablast pressure washers include GP/Interpump pumps with solid ceramic plungers, thermal pump protector and limited 5 year warranty.

 Rubber Foot: Reduces vibration.

• 16" Pneumatic Tires: Ball bearing construction with a steel rim and hub assembly.

ACCEMBLED IN CANADA

## Other Features:

- Warnock Hersey Certified
- **CSA Approved Heavy Duty Power Cord and Plug**
- Pressure Gauge

| SPECIFICATIONS            | ASSEMBLED IN CANADA |             |
|---------------------------|---------------------|-------------|
| MODEL                     | C2010DEH            | C4030DEHR   |
| Operating Pressure (PSI): | 1000                | 3000        |
| Volume (GPM):             | 2.1                 | 4.0         |
| Motor (HP):               | 1.5                 | 7.5         |
| Pump Speed (RPM):         | 1750                | 1750        |
| Available Voltage:        | 115                 | 230         |
| Amps:                     | 14                  | 33          |
| Wheel Size:               | Carry Handle        | 16"         |
| Unit Dimensions (LxWxH):  | 20"x12"x18"         | 41"x31"x24" |
| Unit Weight:              | 80 lbs              | 270 lbs     |