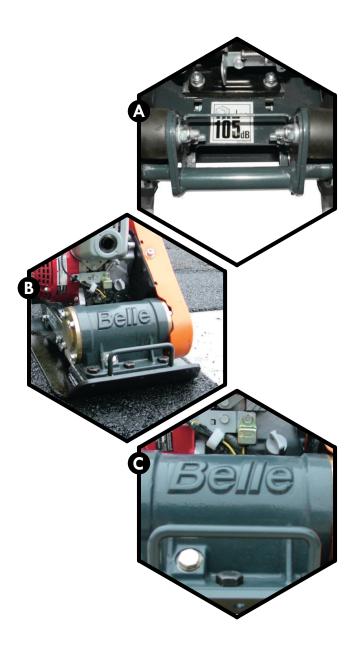

## **FEATURES & BENEFITS:**

- Low hand-arm vibration design for longer, safer usage times.
- Sealed oil filled vibrator with top quality bearings for reliability and durability.
- Front and rear manual handling points for an easy two man lift.
- Lifting eye protects the engine and ensures balance when lifting.
- Engineered to be robust and durable for rental and heavy contractor usage.
- Easy to operate and control, the baseplate does not dig in when dragged backwards or turned.
- Anti-vibration handle mounts and rear lifting handle.
- B Ideal for "patching"
- **G** 11kN vibration unit and front lifting handle.