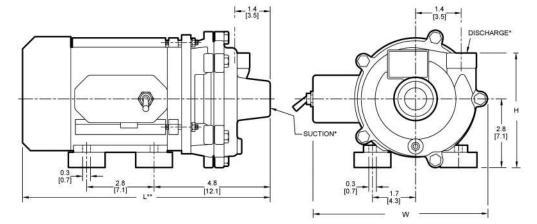

# **Pump Dimensional & Specification Data**

### Model 4860-97

| Model   | Curve | НР  | PH | RPM  | ENC  | Voltage<br>@ 60 Hz | Full Load<br>Amps | SUC* | DIS* | L**         | w          | Н          | Ship Wt.<br>(Lbs.) |
|---------|-------|-----|----|------|------|--------------------|-------------------|------|------|-------------|------------|------------|--------------------|
| 4860-97 | В     | 1/8 | -  | 3700 | TENV | 12.8V DC           | 9                 | 3/4  | 3/4  | 7.6 [19.3]  | 3.3 [8.3]  | 4.0 [10.1] | 7                  |
| 3670-94 | Α     | 1/8 | 1  | 1750 | TEFC | 115                | 11                | 3/4  | 1/2  | 10.1 [25.5] | 8.0 [20.3] | 5.6 [14.2] | 20                 |

(\*) Standard NPT (Female) pipe thread.

(\*\*) This dimension may vary due to motor manufacturer's specifications.

NOTE: Dimensions are in inches [centimeters] and have a tolerance of  $\pm 1/4$ ".

NOTE: Electric supply for ALL motors must be within  $\pm 10\%$  of nameplate voltage rating (e.g.  $230V \pm 10\% = 207$  to 253).