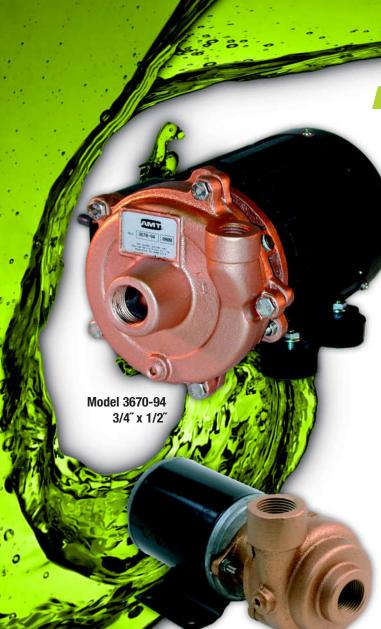

**Bronze Marine Pumps** 

- Bronze Construction
- Buna-N Mechanical Seal and O-Ring
- Maximum Working Pressure50 PSI
- Maximum Temperature 180° F
- Maximum Flow 17 GPM
- Maximum Head 12 Ft.
- Self-Cleaning, Semi-Open Impeller
- Totally Enclosed Motors
- 12 Volt DC or 115 VAC Motor, Depending on Model



The AMT Model 4860-97 Bronze Centrifugal pump is compact and designed for use in general dewatering, salt water applications in live well tanks, circulation and chemical transfer. This pump is fitted with a 1/8 HP, 12 Volt DC, 3700 RPM motor. **Pumps are not self-priming and require flooded suction.** 





400 Spring Street • Royersford, PA 19468 USA

Model 4860-97 3/4" x 3/4"

# **Pump Dimensional & Specification Data**



#### Model 3670-94





### Model 4860-97

| Model   | Curve | Н