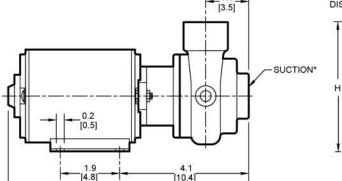

#### Model 3670-94

### Model 4860-97

| Model   | Curve | НР  | PH | RPM  | ENC  | Voltage<br>@ 60 Hz | Full Load<br>Amps | SUC* | DIS* | L**         | w          | Н          | Ship Wt.<br>(Lbs.) |
|---------|-------|-----|----|------|------|--------------------|-------------------|------|------|-------------|------------|------------|--------------------|
| 4860-97 | В     | 1/8 | -  | 3700 | TENV | 12.8V DC           | 9                 | 3/4  | 3/4  | 7.6 [19.3]  | 3.3 [8.3]  | 4.0 [10.1] | 7                  |
| 3670-94 | Α     | 1/8 | 1  | 1750 | TEFC | 115                | 11                | 3/4  | 1/2  | 10.1 [25.5] | 8.0 [20.3] | 5.6 [14.2] | 20                 |

(\*) Standard NPT (Female) pipe thread.

(\*\*) This dimension may vary due to motor manufacturer's specifications.

NOTE: Dimensions are in inches [centimeters] and have a tolerance of  $\pm 1/4$ ".

NOTE: Electric supply for ALL motors must be within  $\pm 10\%$  of nameplate voltage rating (e.g.  $230V \pm 10\% = 207$  to 253).

**Maximum Solids Handling Capacity:** 3670-94 - 1/8" Diameter 4860-97 - 3/16" Diameter