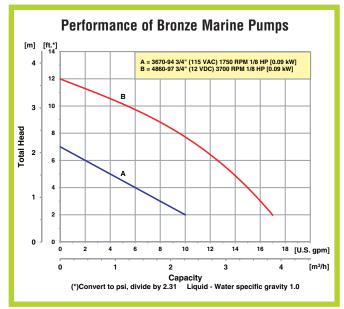

### Model 4860-97

| Model   | Curve | НР  | PH | RPM  | ENC  | Voltage<br>@ 60 Hz | Full Load<br>Amps | SUC* | DIS* | L**         | w          | Н          | Ship Wt.<br>(Lbs.) |
|---------|-------|-----|----|------|------|--------------------|-------------------|------|------|-------------|------------|------------|--------------------|
| 4860-97 | В     | 1/8 | -  | 3700 | TENV | 12.8V DC           | 9                 | 3/4  | 3/4  | 7.6 [19.3]  | 3.3 [8.3]  | 4.0 [10.1] | 7                  |
| 3670-94 | Α     | 1/8 | 1  | 1750 | TEFC | 115                | 11                | 3/4  | 1/2  | 10.1 [25.5] | 8.0 [20.3] | 5.6 [14.2] | 20                 |