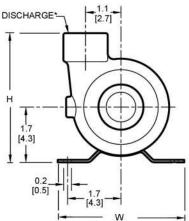

### Model 4860-97

| Model   | Curve | НР  | PH | RPM  | ENC  | Voltage<br>@ 60 Hz | Full Load<br>Amps | SUC* | DIS* | L**         | w          | Н          | Ship Wt.<br>(Lbs.) |
|---------|-------|-----|----|------|------|--------------------|-------------------|------|------|-------------|------------|------------|--------------------|
| 4860-97 | В     | 1/8 | -  | 3700 | TENV | 12.8V DC           | 9                 | 3/4  | 3/4  | 7.6 [19.3]  | 3.3 [8.3]  | 4.0 [10.1] | 7                  |
| 3670-94 | Α     | 1/8 | 1  | 1750 | TEFC | 115                | 11                | 3/4  | 1/2  | 10.1 [25.5] | 8.0 [20.3] | 5.6 [14.2] | 20                 |

(\*) Standard NPT (Female) pipe thread.

(\*\*) This dimension may vary due to motor manufacturer's specifications.

NOTE: Dimensions are in inches [centimeters] and have a tolerance of  $\pm 1/4$ ".

NOTE: Electric supply for ALL motors must be within  $\pm 10\%$  of nameplate voltage rating (e.g.  $230V \pm 10\% = 207$  to 253).

**Maximum Solids Handling Capacity:** 3670-94 - 1/8" Diameter 4860-97 - 3/16" Diameter