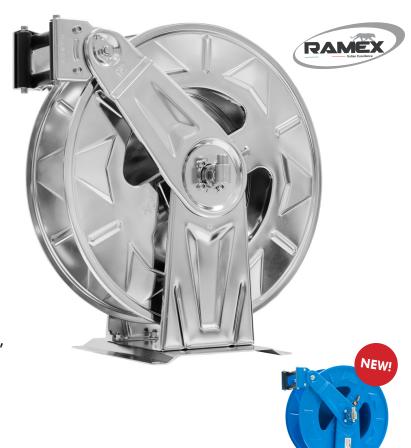

## **SPRING REWIND HOSE REELS**

RAMEX IS AN ITALIAN COMPANY PRODUCING A WIDE VARIETY OF HIGH QUALITY HOSE REELS FOR MANY APPLICATIONS.

Now available in blue!

|                    | HR1000H                           | HR3500FEH                                               |
|--------------------|-----------------------------------|---------------------------------------------------------|
| Max Pressure (PSI) | 1,500                             |                                                         |
| Hose Capacity      | 3/4" up to 66'                    | 1" up to 43'                                            |
| Hose ID            | 3/4" & 1"                         |                                                         |
| Max Temperature    | 212°F                             |                                                         |
| Inlet              | 1"M                               |                                                         |
| Outlet             | 3/4"F                             |                                                         |
| Swivel             | Galvanized Swivel with EPDM Seals | 303 Stainless Steel<br>Swivel with EPDM-<br>Viton Seals |
| Material           | Grey Powder Coated<br>Steel       | 304 Stainless Steel                                     |