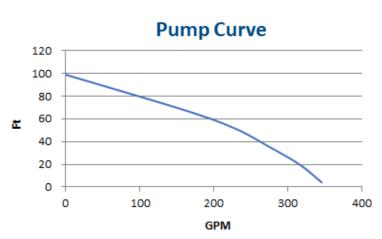

|                           | PWP4HX                 |
|---------------------------|------------------------|
| Port Size                 | 4" NPT-M               |
| Seal Material             | Carbon Ceramic         |
| Impeller Material         | Cast Iron              |
| Volute Material           | Cast Iron              |
| Pump Casing Material      | Aluminium              |
| Suction Lift ft(m)        | 26 (8)                 |
| Max Head ft(m)            | 93 (28)                |
| Max Flow gpm(L/min)       | 476 (1800)             |
| Solids Capacity in(mm)    | 1/4" (7)               |
| Weight lbs(kg)            | 110 (50)               |
| Size LxWxH in(mm)         | 25x18x24 (650x465x615) |
| Engine                    | 8.0 HP Honda GX240 OHV |
| Engine Spec Number        | K1WKT2                 |
| Engine Type               | 4 Stroke               |
| Oil Alert                 | Yes                    |
| Engine Output hp(kw)      | 8 (5.9)                |
| Fuel Tank Capacity gal(L) | 1.69 (6.4)             |