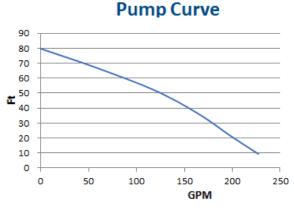

|                           | PWP3SST                |
|---------------------------|------------------------|
| Port Size                 | 3" NPT                 |
| Seal Material             | Silicone Carbide       |
| Impeller Material         | Cast Iron              |
| Volute Material           | Cast Iron              |
| Pump Casing Material      | Aluminium              |
| Suction Lift ft(m)        | 26 (8)                 |
| Max Head ft(m)            | 76 (23)                |
| Max Flow gpm(L/min)       | 264 (1000)             |
| Solids Capacity in(mm)    | 0.8 (20)               |
| Weight lbs(kg)            | 57 (26)                |
| Size LxWxH in(mm)         | 20x16x16 (500x400x369) |
| Engine                    | Honda GX160 OHV        |
| Oil Alert                 | Yes                    |
| Engine Output hp(kw)      | 5.5 (4.1)              |
| Fuel Tank Capacity gal(L) | 1 (3.8)                |