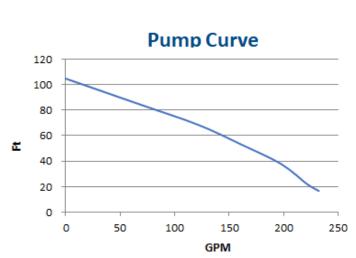

|                           | PWP3HX                   |
|---------------------------|--------------------------|
| Port Size                 | 3" NPT-M                 |
| Seal Material             | Carbon Ceramic           |
| Impeller Material         | Cast Iron                |
| Volute Material           | Cast Iron                |
| Pump Casing Material      | Aluminium                |
| Suction Lift ft(m)        | 26 (8)                   |
| Max Head ft(m)            | 106 (32)                 |
| Max Flow gpm(L/min)       | 264 (1000)               |
| Solids Capacity in(mm)    | 1/4" (7)                 |
| Weight lbs(kg)            | 66 (30)                  |
| Size LxWxH in(mm)         | 21x15x17.7 (550x390x450) |
| Engine                    | 5.5 HP Honda GX160 OHV   |
| Engine Spec Number        | K1WKT2                   |
| Engine Type               | 4 Stroke                 |
| Oil Alert                 | Yes                      |
| Engine Output hp(kw)      | 5.5 (4.1)                |
| Fuel Tank Capacity gal(L) | 1 (3.8)                  |