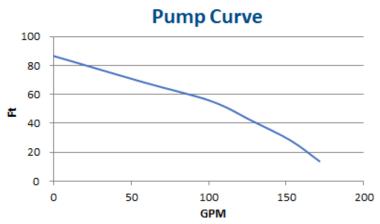

|                           | PWP2SWT                  |
|---------------------------|--------------------------|
| Port Size                 | 2" NPT                   |
| Seal Material             | Silicone Carbide         |
| Impeller Material         | Cast Iron                |
| Volute Material           | Cast Iron                |
| Pump Casing Material      | Aluminium                |
| Suction Lift ft(m)        | 26 (8)                   |
| Max Head ft(m)            | 85 (26)                  |
| Max Flow gpm(L/min)       | 158 (600)                |
| Solids Capacity in(mm)    | 0.8 (20)                 |
| Weight lbs(kg)            | 74 (33.7)                |
| Size LxWxH in(mm)         | 25x17x19.5 (635x431x495) |
| Engine                    | Honda GX160 OHV          |
| Engine Spec Number        | K1WKT2                   |
| Engine Type               | 4 Stroke                 |
| Oil Alert                 | Yes                      |
| Engine Output hp(kw)      | 5.5 (4.1)                |
| Fuel Tank Capacity gal(L) | 1 (3.8)                  |