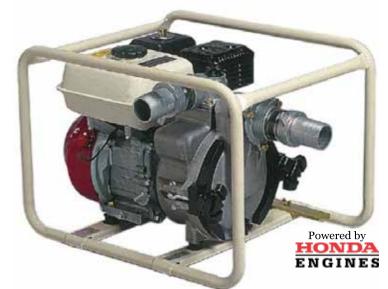

## KODIAK PWP2SWT 2" FULL TRASH WATER PUMP

ESTABLISHED CANADIAN PLAYER HAS BEEN SUPPLYING PROFESSIONAL GRADE EQUIPMENT FOR 30 YEARS. ALL KODIAK TRANSFER PUMPS ARE ENGINEERED AND MANUFACTURED TO PROVIDE THE UTMOST IN QUALITY AND RELIABILITY FOR PROFESSIONAL END-USERS. WHETHER TO EMPTY A

DITCH DURING CONSTRUCTION OR REMOVING SLURRY AROUND THE FARM KODIAK HAS THE PUMP TO GET THE JOB DONE.

- Powered by Honda GX Engines with Oil Alert for extra reliability
- Super Tough Design handles slurry & solids up to 1" in diameter
- Heavy-Duty Silicone Carbide Mechanical Seal for longer lasting performance.
- Cast-Iron Volute & Impeller for heavy duty performance
- Removable Front Cover for easy cleaning and on-site maintenance

|                           | PWP2SWT                  |
|---------------------------|--------------------------|
| Port Size                 | 2" NPT                   |
| Seal Material             | Silicone Carbide         |
| Impeller Material         | Cast Iron                |
| Volute Material           | Cast Iron                |
| Pump Casing Material      | Aluminium                |
| Suction Lift ft(m)        | 26 (8)                   |
| Max Head ft(m)            | 85 (26)                  |
| Max Flow gpm(L/min)       | 158 (600)                |
| Solids Capacity in(mm)    | 0.8 (20)                 |
| Weight lbs(kg)            | 74 (33.7)                |
| Size LxWxH in(mm)         | 25x17x19.5 (635x431x495) |
| Engine                    | Honda GX160 OHV          |
| Engine Spec Number        | K1WKT2                   |
| Engine Type               | 4 Stroke                 |
| Oil Alert                 | Yes                      |
| Engine Output hp(kw)      | 5.5 (4.1)                |
| Fuel Tank Capacity gal(L) | 1 (3.8)                  |