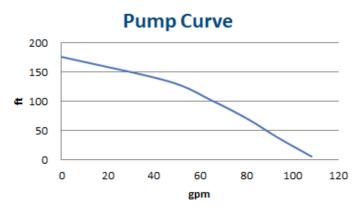

|                           | PWP2SCH5050              |
|---------------------------|--------------------------|
| Port Size                 | 2" NPT-M                 |
| Seal Material             | Carbon Ceramic           |
| Impeller Material         | Cast Iron                |
| Volute Material           | Cast Iron                |
| Pump Casing Material      | Aluminium                |
| Suction Lift ft(m)        | 26 (8)                   |
| Max Head ft(m)            | 167 (50)                 |
| Max Flow gpm(L/min)       | 106 (400)                |
| Solids Capacity in(mm)    | N/A                      |
| Weight lbs(kg)            | 59 (26)                  |
| Size LxWxH in(mm)         | 21x15x17.7 (550x390x450) |
| Engine                    | Honda GX160              |
| Oil Alert                 | Yes                      |
| Engine Output hp(kw)      | 5.5 (4.1)                |
| Fuel Tank Capacity gal(L) | 1 (3.8)                  |