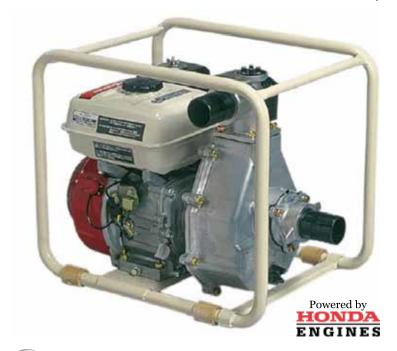

## KODIAK PWP2SCH5050 2" HIGH HEAD WATER PUMP

ESTABLISHED CANADIAN PLAYER HAS BEEN SUPPLYING PROFESSIONAL GRADE EQUIPMENT FOR 30 YEARS. ALL KODIAK TRANSFER PUMPS ARE ENGINEERED AND MANUFACTURED TO PROVIDE THE UTMOST IN QUALITY AND RELIABILITY FOR PROFESSIONAL END-USERS. IDEAL FOR FIRE PREVENTION,

IRRIGATION OR TRANSFERRING WATER TO A HIGHER ELEVATION.

- Powered by Honda GX Engines with Oil Alert for extra reliability
- Metal Roll Cage adds strength and extra protection for extended durability
- Cast-Aluminium Pump Housing offers protection
  & portability
- Cast-Iron Volute & Cast-Aluminium Impeller for heavy duty performance
- Carbon Ceramic Seal