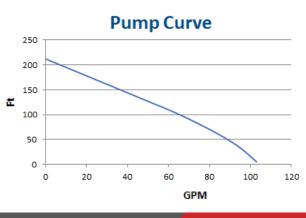

| Powered by                     |
|--------------------------------|
| Powered by<br>HONDA<br>ENGINES |
|                                |

|                           | PWP2FHKIT                |
|---------------------------|--------------------------|
| Port Size                 | 2" NPT-M                 |
| Seal Material             | Carbon Ceramic           |
| Impeller Material         | Cast Iron                |
| Volute Material           | Cast Iron                |
| Pump Casing Material      | Aluminium                |
| Suction Lift ft(m)        | 26 (8)                   |
| Max Head ft(m)            | 167 (50)                 |
| Max Flow gpm(L/min)       | 106 (400)                |
| Solids Capacity in(mm)    | N/A                      |
| Weight Ibs(kg)            | 59 (26)                  |
| Size LxWxH in(mm)         | 21x15x17.7 (550x390x450) |
| Engine                    | Honda GX160              |
| Oil Alert                 | Yes                      |
| Engine Output hp(kw)      | 5.5 (4.1)                |
| Fuel Tank Capacity gal(L) | 1 (3.8)                  |