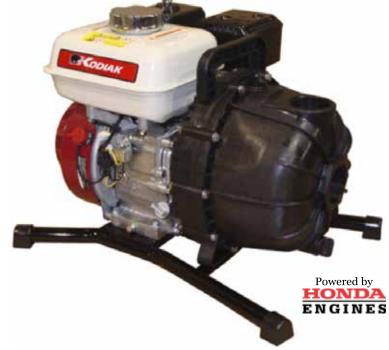

## KODIAK PWP2CH6.5GX 2" POLY PUMP

ESTABLISHED CANADIAN PLAYER HAS BEEN SUPPLYING PROFESSIONAL GRADE EQUIPMENT FOR 30 YEARS. ALL KODIAK TRANSFER PUMPS ARE ENGINEERED AND MANUFACTURED TO PROVIDE THE UTMOST IN QUALITY AND RELIABILITY FOR PROFESSIONAL END-USERS. WHETHER TO TRANSFER

CHEMICAL OR SPRAY CHEMICAL KODIAK HAS

THE PUMP TO GET THE JOB DONE.

 Powered by Honda GX Engines - with Oil Alert for extra reliability

- 2" High Flow Poly Pump
- Chemical Resistant
- Viton Seals

|                      | PWP2CH6.5GX        |
|----------------------|--------------------|
| Port Size            | 2" x 2"            |
| Seal Material        | Viton              |
| Impeller Material    | Cast Aluminium     |
| Volute Material      | Cast Iron          |
| Pump Casing Material | Cast Iron          |
| Suction Lift         | 25'                |
| Max Head             | 134'               |
| Max Flow             | 150 gpm            |
| Weight               | 49 lbs             |
| Engine               | 6.5 HP Honda GX200 |
| Oil Alert            | Yes                |