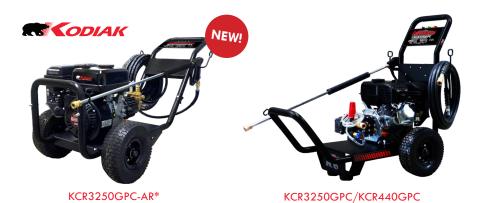

## **KODIAK KC SERIES COLD WATER PRESSURE WASHERS**

All **KODIAK KC SERIES** Cold Water Gas Pressure Washers are built in Canada for professionals. Featuring an innovative powder coated cart with reversible handle which allows the user the option of installing the handle for high cart or low cart configurations with easy removal for transport. Standard with Interpump or AR pumps with built-in unloaders, 36" zinc coated lance with plastic grip and pneumatic tires. The reliable Honda or Kodiak gas engines offer dependable cleaning power. Designed to last, you can expect years of performance for all your cleaning needs.

## **ADDITIONAL FEATURES**

- Assembled in Canada
- Five Quick Connect Nozzles (0°, 15°, 25°, 40° and Soap)
- Convertible Cart 2
- Black Powder Coated Frame
- Pneumatic 10" Wheels

- Interpump or AR Pumps
- Direct Drive
- Inlet Filter
- Thermal Pump Protection
- Chemical Injector\*
- Built-In Unloader

- 36" Zinc Coated Lance with Plastic Grip
- High Pressure Hose
- Insulated Trigger Gun
- Honda or Kodiak Gas Engines
- Engine Oil Alert

|                    | KCR3250GPC-AR   | KCR3250GPC      | KCR4400GPC   | KC3250GPC2         | KC4350GPC2        |
|--------------------|-----------------|-----------------|--------------|--------------------|-------------------|
| Operating Pressure | 2,500 PSI       |                 | 4,000 PSI    | 2,500 PSI          | 4,000 PSI         |
| Volume             | 3 GPM           |                 | 4 GPM        | 3 GPM              | 4 GPM             |
| Motor/Engine       | 7 HP Kodiak     |                 | 15 HP Kodiak | 6.5 HP Honda GX200 | 13 HP Honda GX390 |
| Pump Speed         | 3,600 RPM       |                 |              |                    |                   |
| Pump               | AR              | Interpump       |              |                    |                   |
| Pump Type          | Axial           | Triplex Plunger |              |                    |                   |
| Built-In Unloader  | Yes             |                 |              |                    |                   |
| Dimensions (in)    | 33" x 23" x 26" |                 |              |                    |                   |
| Weight             | 95 LBS          | 99 LBS          | 155 LBS      | 98 LBS             | 150 LBS           |
|                    |                 |                 |              |                    |                   |