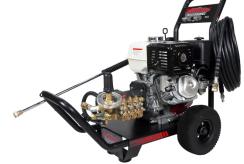

## **KODIAK KC SERIES COLD WATER PRESSURE WASHERS**

All **KODIAK KC SERIES** Cold Water Gas Pressure Washers are built in Canada for professionals. Featuring an innovative powder coated cart with reversible handle which allows the user the option of installing the handle for high cart or low cart configurations with easy removal for transport. Standard with Interpump or AR pumps with built-in unloaders, 36" zinc coated lance with plastic grip and pneumatic tires. The reliable Honda or Kodiak gas engines offer dependable cleaning power. Designed to last, you can expect years of performance for all your cleaning needs.

## **ADDITIONAL FEATURES**

- Assembled in Canada
- Five Quick Connect Nozzles (0°, 15°, 25°, 40° and Soap)
- Convertible Cart 2
- Black Powder Coated Frame
- Pneumatic 10" Wheels

- Interpump or AR Pumps
- Direct Drive
- Inlet Filter
- Thermal Pump Protection
- Chemical Injector\*
- Built-In Unloader

- 36" Zinc Coated Lance with Plastic Grip
- High Pressure Hose
- Insulated Trigger Gun
- Honda or Kodiak Gas Engines
- Engine Oil Alert

|                    | KCR3250GPC-AR   | KCR3250GPC      | KCR4400GPC   | KC3250GPC2         | KC4350GPC2        |
|--------------------|-----------------|-----------------|--------------|--------------------|-------------------|
| Operating Pressure | 2,500 PSI       |                 | 4,000 PSI    | 2,500 PSI          | 4,000 PSI         |
| Volume             | 3 GPM           |                 | 4 GPM        | 3 GPM              | 4 GPM             |
| Motor/Engine       | 7 HP Kodiak     |                 | 15 HP Kodiak | 6.5 HP Honda GX200 | 13 HP Honda GX390 |
| Pump Speed         | 3,600 RPM       |                 |              |                    |                   |
| Pump               | AR              | Interpump       |              |                    |                   |
| Pump Type          | Axial           | Triplex Plunger |              |                    |                   |
| Built-In Unloader  | Yes             |                 |              |                    |                   |
| Dimensions (in)    | 33" x 23" x 26" |                 |              |                    |                   |
| Weight             | 95 LBS          | 99 LBS          | 155 LBS      | 98 LBS             | 150 LBS           |
|                    |                 |                 |              |                    |                   |