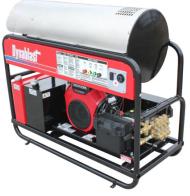

## DYNABLAST HDC SERIES HOT WATER PRESSURE WASHERS

The **DYNABLAST HDC SERIES** Horizontal Hot Water Gas Pressure Washers are built in Canada for professionals. Featuring a durable powder coated steel roll cage and skid base with mouning holes, reduced speed, belt driven Interpump triplex plunger pump, easy start external unloader, adjustable down stream chemical injector, 48" vented lance and gun, 6.4 gallon gasoline and 11.9 gallon fuel oil fuel tanks and burner temperature control dial. Industry best V-Twin engines from Honda provide dependable cleaning power. Designed to last with a stainless steel coil skin, you can expect years of performace for all your cleaning needs.

## **ADDITIONAL FEATURES**

- Assembled in Canada
- Honda V-Twin Electric Start Engine
- Belt Drive
- External Unloader
- Interpump Triplex Plunger Pump
- 48" Vented Lance
- 50' Hose
- 11.9 Gal Diesel Tank
- 6.4 Gal Gas Tank
- Large Burner Temperature Dial
- Stainless Steel Coil Skin
- Easy Access On/Off Toggle Switch
- Heavy Duty 1.5" Tube Frame

|                    | HDC5035BGFH           | HDC8035BGFH           |
|--------------------|-----------------------|-----------------------|
| Operating Pressure | 3,500 PSI             | 3,000 PSI             |
| Volume             | 5.0 GPM               | 7.8 GPM               |
| Motor/Engine       | 20 HP Gas Honda GX630 | 24 HP Gas Honda GX690 |
| Pump Speed         | 1,450 RPM             | 1,750 RPM             |
| BTU                | 290,000               | 370,000               |
| Burner             | 12 Volt               |                       |
| Burner Fuel        | Fuel Oil              |                       |
| External Unloader  | Yes                   |                       |
| Electric Start     | Yes                   |                       |
| Dimensions (in)    | 55" x 27" x 46"       | 55" x 27" x 48"       |
| Weight             | 596 LBS               | 700 LBS               |