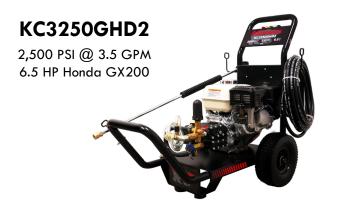

INTRODUCING A NEW GENERATION...





# 

CC2

A



Fully Welded Chassis

Welded Axle

This innovative line of CC2
Pressure Washers are
equipped with premium
components assembled
together on the re-designed
Convertible Cart 2!

The new CC2 generation line-up offers significant vibration reduction, reversible lance/gun holder and hose reel base plate for easy mounting; cart configuation flexibility, optional rotating nozzle holder, integrated hose bracket, sleek modernized graphics as well as a wider, more stable frame.

10" Pneumatic Wheels



New Foot Design



Easy Handle Assembly



Five Spray Nozzles



Hose Reel Base Plate



BUILT FOR **DURABILITY!** 





## CC2 MODELS GASOLINE

















#### **CC2 MODELS ELECTRIC**





## KC3250EPC 2,500 PSI @ 3.0 GPM 5 HP - 240 V

### KC4030EHD 3,000 PSI @ 4.0 GPM 7.5 HP - 240 V



Dynablast Equipment A Division of John Brooks Company Ltd. 2625 Meadowpine Blvd. Mississauga, Ontario L5N 7K5









**Contact Us** www.dynablast.ca 1-888-881-6667