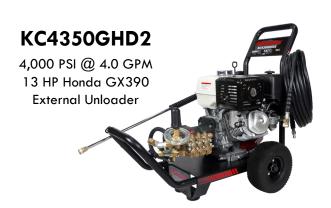

INTRODUCING A NEW GENERATION...





# 

CC2

A



Fully Welded Chassis

Welded Axle

This innovative line of CC2
Pressure Washers are
equipped with premium
components assembled
together on the re-designed
Convertible Cart 2!

The new CC2 generation line-up offers significant vibration reduction, reversible lance/gun holder and hose reel base plate for easy mounting; cart configuation flexibility, optional rotating nozzle holder, integrated hose bracket, sleek modernized graphics as well as a wider, more stable frame.

10" Pneumatic Wheels



New Foot Design



Easy Handle Assembly



Five Spray Nozzles



Hose Reel Base Plate



BUILT FOR **DURABILITY!** 





## CC2 MODELS GASOLINE

















#### **CC2 MODELS ELECTRIC**





## KC3250EPC 2,500 PSI @ 3.0 GPM 5 HP - 240 V

### KC4030EHD 3,000 PSI @ 4.0 GPM 7.5 HP - 240 V



Dynablast Equipment A Division of John Brooks Company Ltd. 2625 Meadowpine Blvd. Mississauga, Ontario L5N 7K5









**Contact Us** www.dynablast.ca 1-888-881-6667