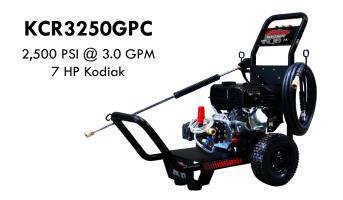

INTRODUCING A NEW GENERATION...





# 

CC2

A



Fully Welded Chassis

Welded Axle

This innovative line of CC2
Pressure Washers are
equipped with premium
components assembled
together on the re-designed
Convertible Cart 2!

The new CC2 generation line-up offers significant vibration reduction, reversible lance/gun holder and hose reel base plate for easy mounting; cart configuation flexibility, optional rotating nozzle holder, integrated hose bracket, sleek modernized graphics as well as a wider, more stable frame.

10" Pneumatic Wheels



New Foot Design



Easy Handle Assembly



Five Spray Nozzles



Hose Reel Base Plate



BUILT FOR **DURABILITY!** 





## CC2 MODELS GASOLINE

















#### **CC2 MODELS ELECTRIC**





## KC3250EPC 2,500 PSI @ 3.0 GPM 5 HP - 240 V

### KC4030EHD 3,000 PSI @ 4.0 GPM 7.5 HP - 240 V



Dynablast Equipment A Division of John Brooks Company Ltd. 2625 Meadowpine Blvd. Mississauga, Ontario L5N 7K5









**Contact Us** www.dynablast.ca 1-888-881-6667