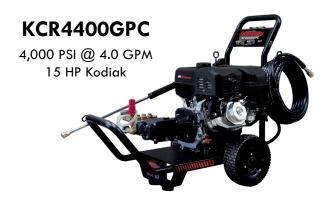

INTRODUCING A NEW GENERATION...





# 

CC2

A



Fully Welded Chassis

Welded Axle

This innovative line of CC2
Pressure Washers are
equipped with premium
components assembled
together on the re-designed
Convertible Cart 2!

The new CC2 generation line-up offers significant vibration reduction, reversible lance/gun holder and hose reel base plate for easy mounting; cart configuation flexibility, optional rotating nozzle holder, integrated hose bracket, sleek modernized graphics as well as a wider, more stable frame.

10" Pneumatic Wheels



New Foot Design



Easy Handle Assembly



Five Spray Nozzles



Hose Reel Base Plate



BUILT FOR **DURABILITY!** 





## CC2 MODELS GASOLINE

















#### **CC2 MODELS ELECTRIC**





## KC3250EPC 2,500 PSI @ 3.0 GPM 5 HP - 240 V

### KC4030EHD 3,000 PSI @ 4.0 GPM 7.5 HP - 240 V



Dynablast Equipment A Division of John Brooks Company Ltd. 2625 Meadowpine Blvd. Mississauga, Ontario L5N 7K5









**Contact Us** www.dynablast.ca 1-888-881-6667