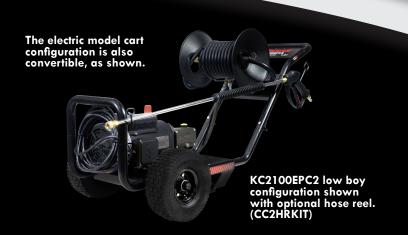

# 

CC2

A

Fully Welded Chassis

Welded Axle

This innovative line of CC2
Pressure Washers are
equipped with premium
components assembled
together on the re-designed
Convertible Cart 2!

The new CC2 generation line-up offers significant vibration reduction, reversible lance/gun holder and hose reel base plate for easy mounting; cart configuation flexibility, optional rotating nozzle holder, integrated hose bracket, sleek modernized graphics as well as a wider, more stable frame.