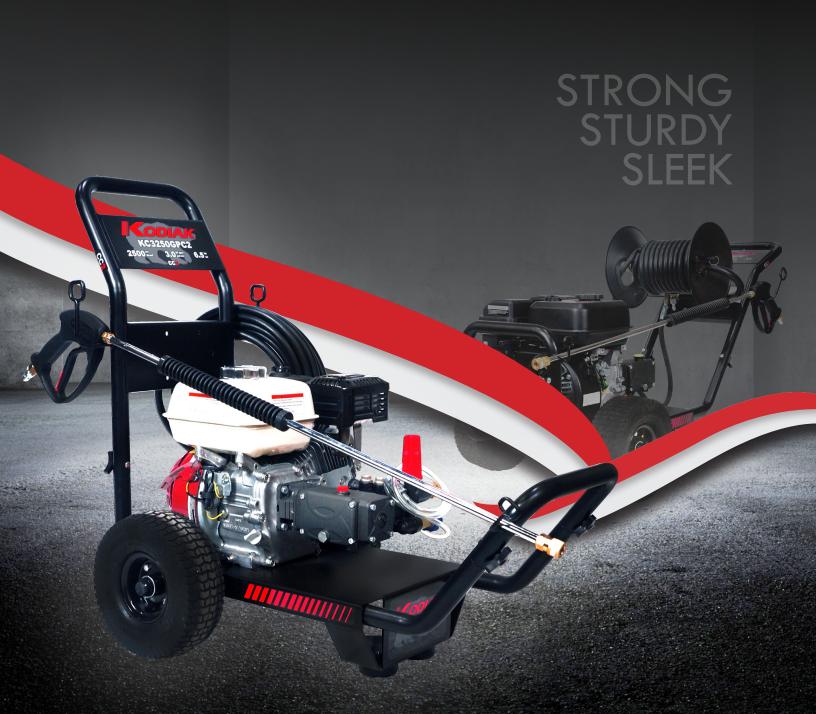

# 

CC2

A

Fully Welded Chassis

Welded Axle

This innovative line of CC2
Pressure Washers are
equipped with premium
components assembled
together on the re-designed
Convertible Cart 2!

The new CC2 generation line-up offers significant vibration reduction, reversible lance/gun holder and hose reel base plate for easy mounting; cart configuation flexibility, optional rotating nozzle holder, integrated hose bracket, sleek modernized graphics as well as a wider, more stable frame.

10" Pneumatic Wheels

New Foot Design

Easy Handle Assembly

Five Spray Nozzles

Hose Reel Base Plate

BUILT FOR **DURABILITY!** 