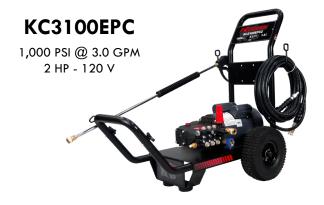

INTRODUCING A NEW GENERATION...





# 

CC2

A



Fully Welded Chassis

Welded Axle

This innovative line of CC2
Pressure Washers are
equipped with premium
components assembled
together on the re-designed
Convertible Cart 2!

The new CC2 generation line-up offers significant vibration reduction, reversible lance/gun holder and hose reel base plate for easy mounting; cart configuation flexibility, optional rotating nozzle holder, integrated hose bracket, sleek modernized graphics as well as a wider, more stable frame.

10" Pneumatic Wheels



New Foot Design



Easy Handle Assembly



Five Spray Nozzles



Hose Reel Base Plate



BUILT FOR **DURABILITY!** 





## CC2 MODELS GASOLINE

















#### **CC2 MODELS ELECTRIC**





## KC3250EPC 2,500 PSI @ 3.0 GPM 5 HP - 240 V

### KC4030EHD 3,000 PSI @ 4.0 GPM 7.5 HP - 240 V



Dynablast Equipment A Division of John Brooks Company Ltd. 2625 Meadowpine Blvd. Mississauga, Ontario L5N 7K5









**Contact Us** www.dynablast.ca 1-888-881-6667