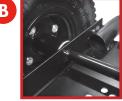

# 

CC2

A

Fully Welded Chassis

Welded Axle

This innovative line of CC2
Pressure Washers are
equipped with premium
components assembled
together on the re-designed
Convertible Cart 2!

The new CC2 generation line-up offers significant vibration reduction, reversible lance/gun holder and hose reel base plate for easy mounting; cart configuation flexibility, optional rotating nozzle holder, integrated hose bracket, sleek modernized graphics as well as a wider, more stable frame.