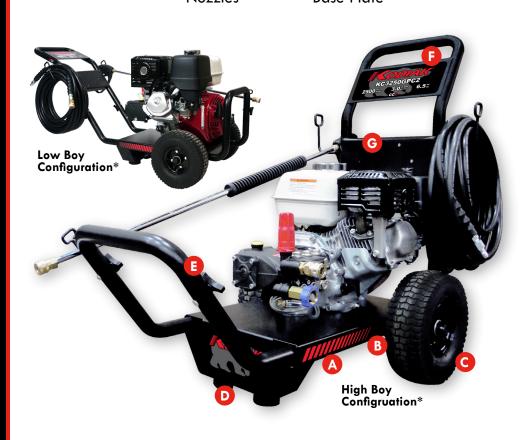

# 

CC2

A

Fully Welded Chassis

Welded Axle

This innovative line of CC2
Pressure Washers are
equipped with premium
components assembled
together on the re-designed
Convertible Cart 2!

The new CC2 generation line-up offers significant vibration reduction, reversible lance/gun holder and hose reel base plate for easy mounting; cart configuation flexibility, optional rotating nozzle holder, integrated hose bracket, sleek modernized graphics as well as a wider, more stable frame.

10" Pneumatic Wheels

New Foot Design

Easy Handle Assembly

Five Spray Nozzles

Hose Reel Base Plate

BUILT FOR **DURABILITY!** 