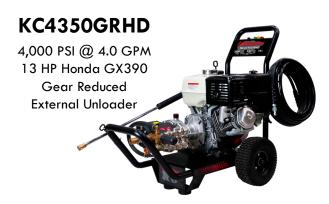

INTRODUCING A NEW GENERATION...





# 

CC2

A



Fully Welded Chassis

Welded Axle

This innovative line of CC2
Pressure Washers are
equipped with premium
components assembled
together on the re-designed
Convertible Cart 2!

The new CC2 generation line-up offers significant vibration reduction, reversible lance/gun holder and hose reel base plate for easy mounting; cart configuation flexibility, optional rotating nozzle holder, integrated hose bracket, sleek modernized graphics as well as a wider, more stable frame.

10" Pneumatic Wheels



New Foot Design



Easy Handle Assembly



Five Spray Nozzles



Hose Reel Base Plate



BUILT FOR **DURABILITY!** 





## CC2 MODELS GASOLINE

















#### **CC2 MODELS ELECTRIC**





## KC3250EPC 2,500 PSI @ 3.0 GPM 5 HP - 240 V

### KC4030EHD 3,000 PSI @ 4.0 GPM 7.5 HP - 240 V



Dynablast Equipment A Division of John Brooks Company Ltd. 2625 Meadowpine Blvd. Mississauga, Ontario L5N 7K5









**Contact Us** www.dynablast.ca 1-888-881-6667