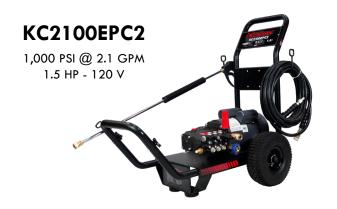

INTRODUCING A NEW GENERATION...





# 

CC2

A



Fully Welded Chassis

Welded Axle

This innovative line of CC2
Pressure Washers are
equipped with premium
components assembled
together on the re-designed
Convertible Cart 2!

The new CC2 generation line-up offers significant vibration reduction, reversible lance/gun holder and hose reel base plate for easy mounting; cart configuation flexibility, optional rotating nozzle holder, integrated hose bracket, sleek modernized graphics as well as a wider, more stable frame.

10" Pneumatic Wheels



New Foot Design



Easy Handle Assembly



Five Spray Nozzles



Hose Reel Base Plate



BUILT FOR **DURABILITY!** 





## CC2 MODELS GASOLINE

















#### **CC2 MODELS ELECTRIC**





## KC3250EPC 2,500 PSI @ 3.0 GPM 5 HP - 240 V

### KC4030EHD 3,000 PSI @ 4.0 GPM 7.5 HP - 240 V



Dynablast Equipment A Division of John Brooks Company Ltd. 2625 Meadowpine Blvd. Mississauga, Ontario L5N 7K5









**Contact Us** www.dynablast.ca 1-888-881-6667