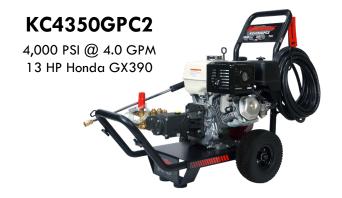

INTRODUCING A NEW GENERATION...





# 

CC2

A



Fully Welded Chassis

Welded Axle

This innovative line of CC2
Pressure Washers are
equipped with premium
components assembled
together on the re-designed
Convertible Cart 2!

The new CC2 generation line-up offers significant vibration reduction, reversible lance/gun holder and hose reel base plate for easy mounting; cart configuation flexibility, optional rotating nozzle holder, integrated hose bracket, sleek modernized graphics as well as a wider, more stable frame.

10" Pneumatic Wheels



New Foot Design



Easy Handle Assembly



Five Spray Nozzles



Hose Reel Base Plate



BUILT FOR **DURABILITY!** 





## CC2 MODELS GASOLINE

















#### **CC2 MODELS ELECTRIC**





## KC3250EPC 2,500 PSI @ 3.0 GPM 5 HP - 240 V

### KC4030EHD 3,000 PSI @ 4.0 GPM 7.5 HP - 240 V



Dynablast Equipment A Division of John Brooks Company Ltd. 2625 Meadowpine Blvd. Mississauga, Ontario L5N 7K5









**Contact Us** www.dynablast.ca 1-888-881-6667