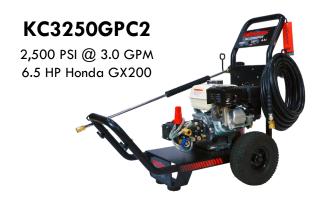

INTRODUCING A NEW GENERATION...





# 

CC2

A



Fully Welded Chassis

Welded Axle

This innovative line of CC2
Pressure Washers are
equipped with premium
components assembled
together on the re-designed
Convertible Cart 2!

The new CC2 generation line-up offers significant vibration reduction, reversible lance/gun holder and hose reel base plate for easy mounting; cart configuation flexibility, optional rotating nozzle holder, integrated hose bracket, sleek modernized graphics as well as a wider, more stable frame.

10" Pneumatic Wheels



New Foot Design



Easy Handle Assembly



Five Spray Nozzles



Hose Reel Base Plate



BUILT FOR **DURABILITY!** 





## CC2 MODELS GASOLINE

















#### **CC2 MODELS ELECTRIC**





## KC3250EPC 2,500 PSI @ 3.0 GPM 5 HP - 240 V

### KC4030EHD 3,000 PSI @ 4.0 GPM 7.5 HP - 240 V



Dynablast Equipment A Division of John Brooks Company Ltd. 2625 Meadowpine Blvd. Mississauga, Ontario L5N 7K5









**Contact Us** www.dynablast.ca 1-888-881-6667