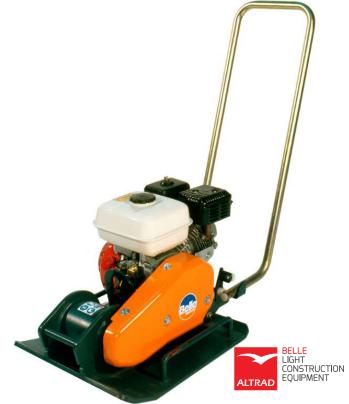

## ALTRAD BELLE BGSF460H FORWARD COMBINATION COMPACTOR

THE BGSF460H IS SPECIALLY ENGINEERED WITH A CAST IRON PLATE TO ALLOW THE COMPACTOR TO OPERATE ON SOIL, SUB-BASE, SAND, GRAVEL, AS WELL AS ASPHALT LAYERS WITHOUT CAUSING CRACKS OR UNEVENNESS IN THE COMPOUND.

- Removable Ergonomic 90° Folding Handle
- Maneuverable on a Variety of Materials
- Curved Plate Edges for Protection

|                    | BGSF460H    |
|--------------------|-------------|
| Engine             | Honda GX160 |
| Engine Type        | Gasoline    |
| Engine Power       | 163CC       |
| Centrifugal Force  | 4,406 lbf   |
| Travel Speed       | 78 ft/min   |
| Plate Size (W x L) | 18" x 21"   |
| Weight             | 176lbs      |