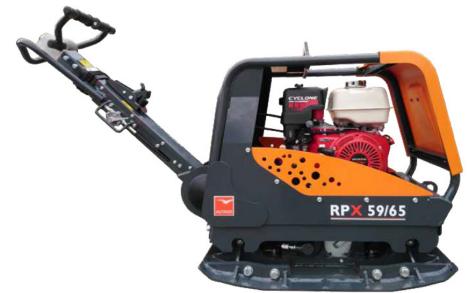

## ALTRAD BELLE BGRPX59/65H REVERSIBLE PLATE COMPACTOR

THE ROBUST DESIGN OF THE BGRPX59/65H HELPS INCREASE THE LIFE OF THE COMPACTOR BY BEING ABLE TO STAND UP THE HARSHEST OF SITE CONDITIONS. BUILT WITH AN ANGLED BASE PLATE FOR EXCELLENT GRADEABILITY AND TRAVEL SPEEDS. THE HIGH CENTRIFUGAL FORCE MAKES FOR FAST

WORK AND DEEP COMPACTION MARKETS ALIKE!

- Standard Hour Meter Included
- Low Hand Arm Vibration (HAV)
- Handle Mounted Throttle
- Control & Fixed Handles
- 3" Baseplate Extension Included
- Honda GX390 Gas Engine with Cyclone Filter
- Central Lifting Point for easy, safe loading
- Removable side panels for easy maintenance

|                    | BGRPX59/65H   |
|--------------------|---------------|
| Engine             | Honda GX390   |
| Engine Type        | Gasoline      |
| Engine Power       | 389CC         |
| Centrifugal Force  | 13,264 lbf    |
| Travel Speed       | 92 ft/min     |
| Plate Size (W x L) | 25.6" x 37.2" |
| Weight             | 794lbs        |