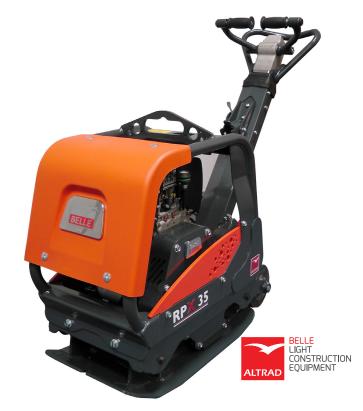

## ALTRAD BELLE BGRPX35/50H REVERSIBLE PLATE COMPACTOR

THE BGRPX35/50H CAN BE USED IN THE HARSHEST OF SITE CONDITIONS THANKS TO ITS ROBUST DESIGN. EQUIPPED WITH A HONDA GX200 RECOIL ENGINE, YOU CAN BE SURE THIS COMPACTOR WILL DELIVER A HIGH FORCE THAT WILL ALLOW FOR FAST WORK AND DEEP COMPACTION. THE

CENTRALIZED, EASILY ACCESSIBLE STOP/START FUNCTION AND THE HANDLE MOUNTED THROTTLE MAKE THIS MACHINE IDEAL FOR HIRE AND RENTAL MARKETS ALIKE!

- Low Hand Arm Vibration (HAV)
- Angled Baseplate
- Integrated Wheel Kit and Foot Stand
- Control and Fixed Handles
- Removable Side Panels for easy maintenance
- Handle Mounted Throttle
- Central Lifting Point for easy, safe loading