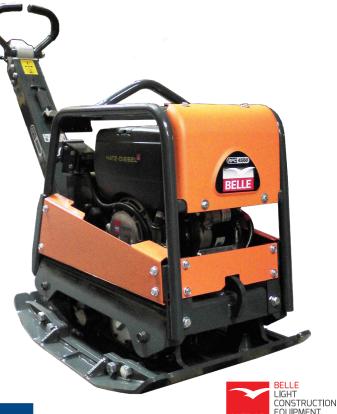

## ALTRAD BELLE BGRPC45/60H HEAVY-DUTY REVERSIBLE PLATE COMPACTOR

THE VIBRATION FREQUENCY AND AMPLITUDE OF THE BGRPC45/60H ARE OPTIMIZED TO GIVE THE HIGHEST COMPACTION ON A WIDE RANGE OF MATERIALS. KEEPING A CONSTANT HIGH OUTPUT FORCE FURING ON-SPOT COMPACTION, THE VARIABLE FORWARD AND REVERSE CONTROL ALLOWS

FOR EFFECTIVE USE IN ALL AREAS. ENSURE MAXIMUM PERFORMANCE WITH LIMITED EFFORT THANKS TO THE BALANCED POWER TO WEIGHT RATIO.

- Low Hand Arm Vibration (HAV
- Central Lifting Point for easy, safe loading
- Extension Plate
- Removable Side Panels for easy maintenance

|                    | BGRPC45/60H |
|--------------------|-------------|
| Engine             | Honda GX270 |
| Engine Type        | Gasoline    |
| Engine Power       | 270CC       |
| Centrifugal Force  | 10,116 lbf  |
| Travel Speed       | 78 ft/min   |
| Plate Size (W x L) | 23.6" x 33" |
| Weight             | 605lbs      |