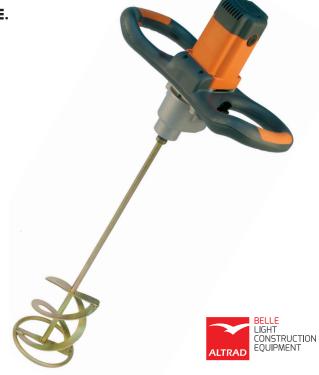

## ALTRAD BELLE BGPROMIX1200E HAND-HELD PADDLE MIXER

THE BGPROMIX1200E HAND-HELD PADDLE MIXER IS BRILLIANTLY DESIGNED WITH THE OPERATOR IN MIND. FROM EASY-TO-CHANGE CHANGE TOOLS WITH AN EASY MAINTENANCE PROCEDURE TO AN EASY-TO-CONTROL UNIT, WITH ERGONOMIC HANDLES FOR COMFORT. THE SLOW, SOFT START,

LOW SPLASH OPERATION HELPS TO KEEP ANY MESS TO A MINIMUM WHILE STILL PROVIDING HIGH POWER & TORQUE.

- Heavy-Duty Motor
- Long Life 2-Speed Gear Box
- 1st: 76-262RPM
- 2nd: 218-578RPM
- Fail Safe Trigger Lock for safe operator use

## **IDEAL FOR HIGH VISCOSITY MATERIALS**

- Plaster/ Cement
- Tile Adhesive
- Mortar Mixes
- Bonding Compounds
- Render
- Other Small Aggregate Mixes

|                       | BGPROMIX1200E    |
|-----------------------|------------------|
| Motor Type            | Electric         |
| Motor Power           | 1,200W           |
| Height with Paddle    | 39.25in          |
| Weight without Paddle | 12lbs            |
| Weight with Paddle    | 1 <i>5</i> .5lbs |