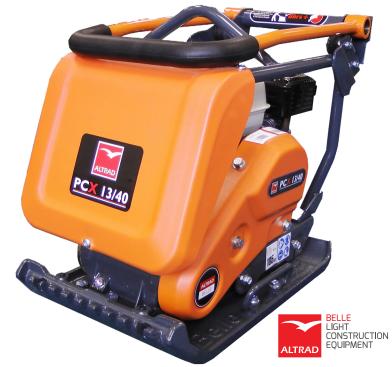

## ALTRAD BELLE BGPCX13/40H FORWARD COMBINATION COMPACTOR

THE STURDY DESIGN AND IMPROVED SPEED AND FREQUENCY OF THE BGPCX13/40H ALLOWS YOU TO PUT THIS MACHINE TO WORK IN THE TOUGHEST APPLICATIONS, ALL WITH A SHORTENED BASE PLATE. A TRUE COMBINATION COMPACTOR FOR USE ON GRANULAR AND MIXED MATERIAL WITH COHESIVE CONTENT.

- Ergonomic 90° Folding Handle
- Low Hand Arm Vibration (HAV) Adaptations & Handle Mountings
- Life Lubricated Vibration Bearings
- Reinforced Centrifugal Clutch
- Lifting Points & Lift Cage

## **OPTIONS**

- Paving Pad Option (BGOPP/66/DIO)
- Water Tank Option (BGOPP/71S/DIO)
- Wheel Kit Option (BGOPP/74/DIO)

|                    | BGPCX13/40H  |
|--------------------|--------------|
| Engine             | Honda GX120  |
| Engine Type        | Gasoline     |
| Engine Power       | 118CC        |
| Centrifugal Force  | 2,923 lbf    |
| Travel Speed       | 65.6 ft/min  |
| Plate Size (W x L) | 15.75" x 24" |
| Weight             | 184lbs       |