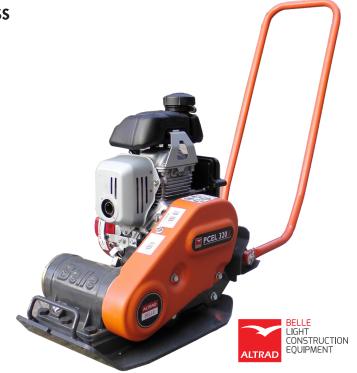

## ALTRAD BELLE BGPCEL320XH EXTRA LIGHT-WEIGHT FORWARD COMPACTOR

THE BGPCEL320XH IS DESIGNED FOR COMPACTION IN CONFINED AREAS SUCH AS TRENCH APPLICATIONS AS WELL AS AROUND GAS LINE AND SEWER TRENCHES. A PATENTED 8MM THICK FRONT BASE PLATE IS OPTIMIZED FOR BOTH SPEED AND MANEUVERABILITY ACROSS SOIL OR

ASPHALT WHILE ALSO FEATURING A V-SHAPED WATER DISPENSER TO ENSURE EVEN DISTRIBUTION ACROSS THE BOTTOM OF THE PLATE.

- Low Hand Arm Vibration (HAV)
- Accessible Lifting Points
- Tubular Frame
- Strong V-Belt Cover
- Narrow, Folding Handle for Storage
- Oil Sealed, Lubricated Bearings

|                    | BGPCEL320XH |
|--------------------|-------------|
| Engine             | Honda GX100 |
| Engine Type        | Gasoline    |
| Engine Power       | 98CC        |
| Centrifugal Force  | 2,475 lbf   |
| Travel Speed       | 75 ft/min   |
| Plate Size (W x L) | 12" x 14.3" |
| Weight             | 108lbs      |