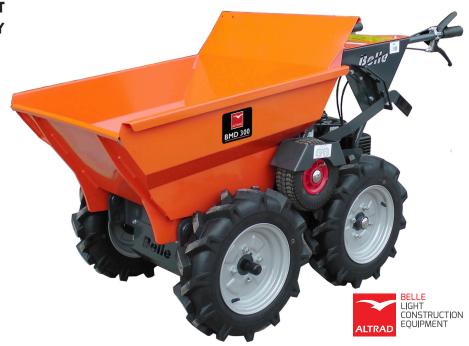

## ALTRAD BELLE BGBMD300 MINI DUMPER

BELLE'S ERGONOMICALLY DESIGNED BGBMD300 GIVES YOU THREE TIMES THE LOAD CAPACITY OF A STANDARD WHEEL BARROW (661LBS) WHILE THE 4-WHEEL DRIVE DESIGN GETS YOU WHEREVER YOU NEED TO GO IN ALL TERRAINS! THE 28" WIDTH ALLOWS YOU PASSAGE THROUGH STANDARD

DOORWAYS WHILE THE PERFECT WEIGHT DISTRIBUTION PROVIDES STABILITY AND EASY STEERING AND DUMPING.

- User friendly control panel
- 38° Incline | 20° Decline
- Responsive Design for easier movement while working on slopes
- 4-Wheel-Drive Mode
- 5 Gears (4 FWD. | 1 REV.)
- Reinforced Chassis & Axel
- Special Carrier Wheel disengages for easy wheel change
- Easy access fuel filter
- Includes Disc Brakes & Multi-Purpose Tires
- Retractable Center Tire for easy maintenance access
- Faster & more flexible than trackdrive dumpers

|               | BGBMD300                  |
|---------------|---------------------------|
| Engine        | Honda GXV160              |
| Engine Type   | Gasoline                  |
| Engine Power  | 163CC                     |
| Max. Capacity | 4.7 cu.ft.   661 lbs      |
| Max. Gradient | 38° Uphill   20° Downhill |
| Dimensions    | 62" x 28" x 36"           |
| Weight        | 341lbs                    |