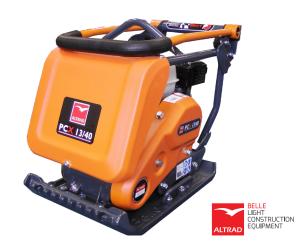

## ALTRAD BELLE BGPCX13/40H FORWARD COMBINATION COMPACTOR

## **FEATURES & BENEFITS**

The sturdy design and improved speed and frequency of the **BGPCX13/40H** allows you to put this machine to work in the toughest applications, all with a shortened base plate. A true Combination Compactor for use on aranular and mixed material with cohesive content.

- Ergonomic 90° Folding Handle **OPTIONS**
- Low Hand Arm Vibration (HAV) adaptations & handle mountings
- Life lubricated vibration bearings
- ٠ Reinforced centrifugal clutch
- ٠ Lifting points & lift cage

**ENGINE ENGINE TYPE CENTRIFUGAL FORCE TRAVEL SPEED** PLATE SIZE (W x L) WEIGHT

- Paving Pad Option (BGOPP/66/DIO)
- Water Tank Option (BGOPP/71S/DIO)
- · Wheel Kit Option (BGOPP/74/DIO)

Honda GX120 - 118CC Gasoline 2,923 lbf 65.6 ft/min 15.75" x 24" 184 lbs