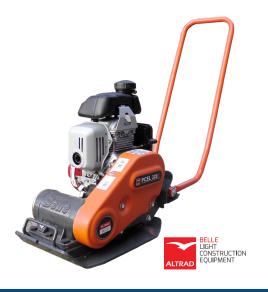

## ALTRAD BELLE BGPCEL320HX **EXTRA LIGHT-WEIGHT FORWARD** COMPACTOR

## **FEATURES & BENEFITS**

The **BGPCEL320HX** is designed for compaction in confined areas such as trench applications as well as around gas line and sewer trenches. A patented 8mm thick front base plate is optimized for both speed and maneuverability across soil or asphalt while also featuring a V-shaped water dispenser to ensure even distribution across the bottom of the plate.

- Low Hand Arm Vibration (HAV) Narrow, folding handle for
- Accessible lifting points Tubular frame
- storage Oil sealed, lubricated bearings
- Strong V-Belt cover

ENGINE **ENGINE TYPE CENTRIFUGAL FORCE TRAVEL SPEED** PLATE SIZE (W x L) WEIGHT

Honda GX100 - 98CC Gasoline 2,472 lbf 75 ft/min 12" x 14.3" 108 lbs