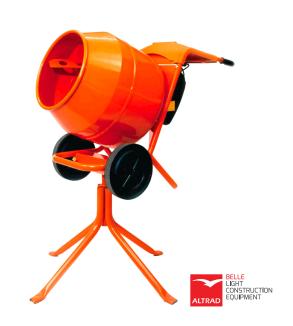

## ALTRAD BELLE BGMINIMIX150 CONCRETE & MORTAR MIXER

## **FEATURES & BENEFITS**

Ideal for all small to medium building projects, the Belle **BGMINIMIX150** is built for jobsite durability. Compact and portable for easy transportation while designed to mix a full barrow load of concrete and mortar!

- Metal and poly drum stand for mixing and tipping
- CSA & UL Approved
- Full thermal overload protection
- Available with an electric motor OR Honda gas engine
- Get the mobility of a wheel barrow without sacrificing the stability of a pedestal stand
- Stand included with all models

| BGMINIMIX          | 150E         | 150EPD | 150H     | 150HPD |
|--------------------|--------------|--------|----------|--------|
| ENGINE TYPE        | Electric     |        | Gasoline |        |
| ENGINE POWER       | 0.75HP       |        | 4.0HP    |        |
| VOLTAGE / PHASE    | 115V 1PH N/A |        |          |        |
| DRUM VOLUME        | 4.6 cu.ft.   |        |          |        |
| MIXING OUTPUT      | 3.2 cu.ft.   |        |          |        |
| DRUM SPEED         | 24 RPM       |        |          |        |
| DRUM MATERIAL      | Steel        | Poly   | Steel    | Poly   |
| DIMENSIONS (LxWxH) | 48x24x35 in  |        |          |        |
| WEIGHT             | 123 lbs      |        | 135 lbs  |        |