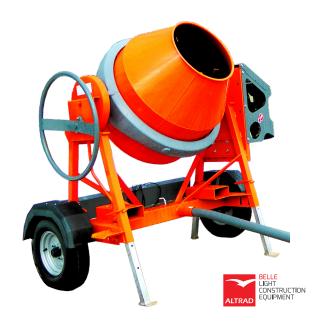

## ALTRAD BELLE BGAT350H TOWABLE MIXER

## **FEATURES & BENEFITS**

With the **BGAT350H** Towable Mixer, transferring from road tow to mix mode is quick and effortless. Also designed with a strong, durable, easy-to-clean chassis, for demanding on-site applications. The integrated Lifting eye and Forklift sockets make for easy site transportation.

- Large 12 cu.ft. drum
- Honda GX160 Engine
- Adjustable leg height
- Cast-iron ring gear and pinion with protection guard
- Mudguards
- High quality torsion suspension
- Engine canopy with integrated ventilation for improved engine cooling
- 3 large grated mixing paddles
- Large handwheel & foot pedal locking system
- Removable Tow Light Bar
- Removable Tow Hitch with Quick-Disconnect Pin

**ENGINE TYPE** Gasoline **ENGINE POWER** 163CC MAX. DRUM CAPACITY 12 cu.ft. MAX. MIXING CAPACITY 9.9 cu.ft. WIDTH 75.2 in 64.2 in **HEIGHT LENGTH** 37.4 in **WEIGHT** 712 lbs