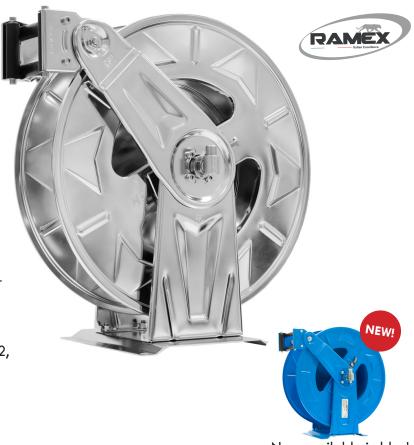

## **SPRING REWIND HOSE REELS**

RAMEX IS AN ITALIAN COMPANY PRODUCING A WIDE VARIETY OF HIGH QUALITY HOSE REELS FOR MANY APPLICATIONS.

## With RAMEX you can count on:

- Strength and Durability: All their products are designed and developed to last!
- Variety & Flexibility: RAMEX offers a complete range of products, suitable for all kinds of Fluid Transfer Applications
- Innovation: RAMEX is driven by a desire to bring new innovation and product improvements in order to ensure reliable products to their customers.
- Continuous improvement process: Ramex is always looking to improve the quality of the reels. In 2022, RAMEX implemented a robotic welding machine, updated the Reel Flange design, as well as the Swivel Joint design for improved durability.
- Reel includes a quality German made Retraction Spring.

| Now avai | labl | le in | blue |
|----------|------|-------|------|
|----------|------|-------|------|

|                    | HR1000FEH                               | HR1000FEBL                  | HR1000H                                                 | HR3500FEH                            | HR3500FEBL                  | HR3500H                                                 |  |
|--------------------|-----------------------------------------|-----------------------------|---------------------------------------------------------|--------------------------------------|-----------------------------|---------------------------------------------------------|--|
| Max Pressure (PSI) | 3,500                                   |                             |                                                         |                                      |                             |                                                         |  |
| Hose Capacity      | 50'                                     |                             |                                                         | 115'                                 |                             |                                                         |  |
| Hose ID            | 1/4" & 3/8" & 1/2"                      |                             |                                                         |                                      |                             |                                                         |  |
| Max Temperature    | 280°F                                   |                             |                                                         |                                      |                             |                                                         |  |
| Inlet              | 1/2" M                                  |                             |                                                         |                                      |                             |                                                         |  |
| Outlet             | 1/2" F                                  |                             |                                                         |                                      |                             |                                                         |  |
| Swivel             | Galvanized Swivel with EPDM Seals Seals |                             | 303 Stainless Steel<br>Swivel with EPDM-<br>Viton Seals | Galvanized Swivel with EPDM<br>Seals |                             | 303 Stainless Steel<br>Swivel with EPDM-<br>Viton Seals |  |
| Material           | Grey Powder<br>Coated Steel             | Blue Powder<br>Coated Steel | 304 Stainless Steel                                     | Grey Powder<br>Coated Steel          | Blue Powder<br>Coated Steel | 304 Stainless Steel                                     |  |